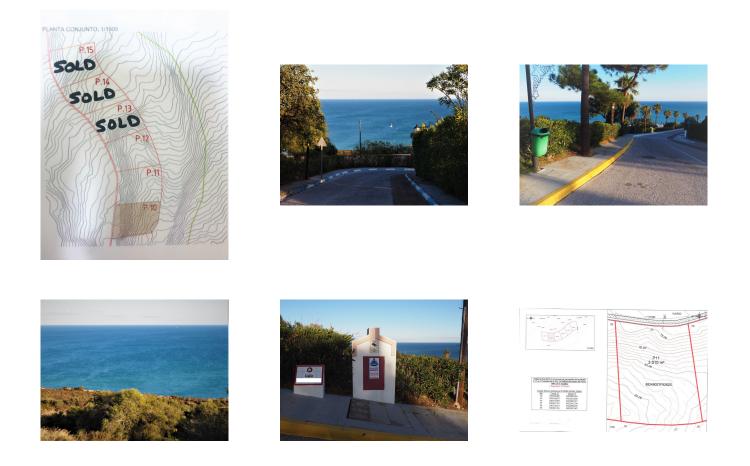

## Reference: R5107822

Bedrooms: by request Status: Sale Bathrooms: by request Property Type: Land M<sup>2</sup>: 603 Parking places: by request Price: 500,000 € Printing day : 11th July 2025

Overview:Plot for a Detached Villa with Stunning Sea Views, Located in the Prestigious La Paloma Urbanization in Manilva This spacious plot of 2,010 m<sup>2</sup> allows for a buildability of 33 %, with the possibility of increasing the volume thanks to the natural slope of the land. Ideally positioned between the charming Puerto de La Duquesa and the exclusive Sotogrande resort—both just a few minutes away by car—it enjoys a prime location. Facing southeast, the plot benefits from all-day sun, absolute peace and privacy, and breathtaking panoramic views of the sea, the African coastline, the beach, and the surrounding mountains. Only 500 meters away are magnificent beaches, and within a five-minute drive lies Sabinillas, a traditional fishing village offering a wide range of services, shops, and leisure options. The urbanization features private security, quality infrastructure, and all utilities in place—water, electricity, sewage, fiber optic internet—as well as all the legal documentation required to begin construction. A plot that must be visited!