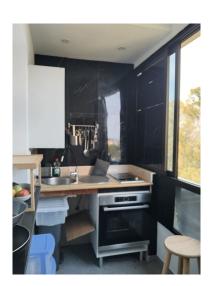

Apartment in Nueva Andalucía

Reference: R5056525

Bedrooms: 2 Status: Sale Bathrooms: 2 Property Type: Apartment

M<sup>2</sup>: 80 Parking places: by request Price: 350,000 €

Printing day: 1st July 2025

Overview:Investment opportunity in Aloha. This apartment has two NOTA SIMPLE and can be converted into two properties: a studio and a one-bedroom apartment. The apartment has two kitchens, two bedrooms, a living room, and a terrace. The community fee is 280 euros per month, which includes water and electricity. This development is surrounded by many golf courses, tennis clubs, bars, restaurants, supermarkets, and schools, and is a 12-minute walk from the beach. The apartment is rented, and the contract must be honored until December 2025. Middle Floor Apartment, Nueva Andalucía, Costa del Sol. 2 Bedrooms, 2 Bathrooms, Built 80 m², Terrace 8 m². Setting: Close To Port, Close To Schools, Urbanisation. Orientation: East, South. Condition: Good. Pool: Communal. Climate Control: Air Conditioning, Pre Installed A/C. Views: Sea, Mountain, Garden. Features: Covered Terrace, Lift, Near Transport, Private Terrace, Storage Room, Ensuite Bathroom. Kitchen: Fully Fitted. Garden: Communal. Security: Gated Complex, Entry Phone. Parking: Open, Communal. Category: Golf, Investment.