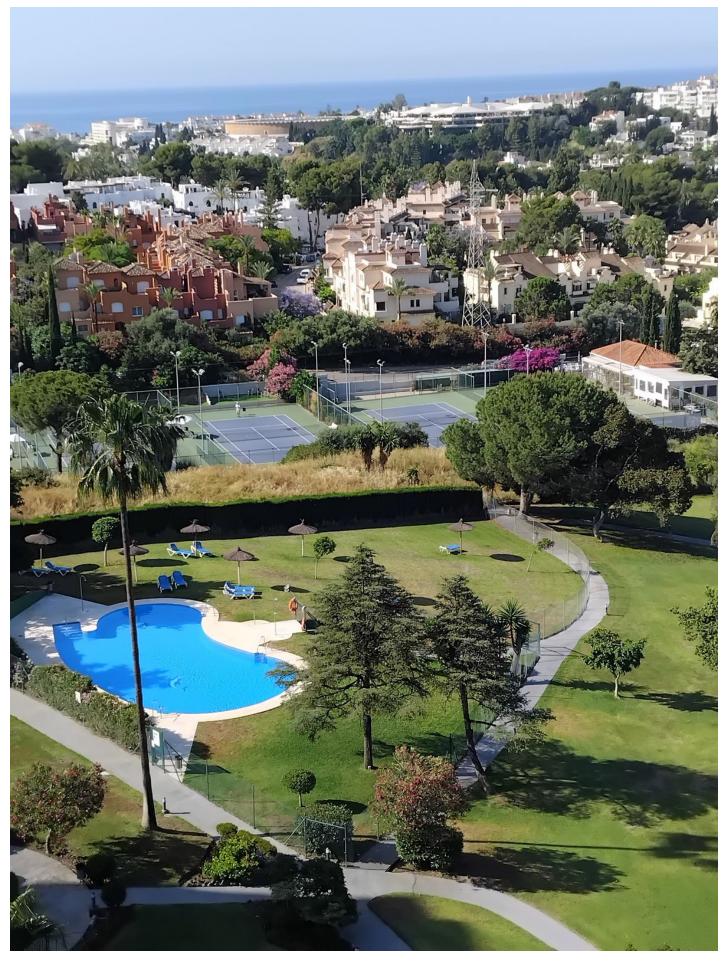

Apartment in Nueva Andalucía

Reference: R5056525

Bedrooms: 2 Status: Sale Bathrooms: 2 Property Type: Apartment

M<sup>2</sup>: 80 Parking places: by request Price: 350,000 €

Printing day: 1st July 2025

Overview:Investment opportunity in Aloha. This apartment has two NOTA SIMPLE and can be converted into two properties: a studio and a one-bedroom apartment. The apartment has two kitchens, two bedrooms, a living room, and a terrace. The community fee is 280 euros per month, which includes water and electricity. This development is surrounded by many golf courses, tennis clubs, bars, restaurants, supermarkets, and schools, and is a 12-minute walk from the beach. The apartment is rented, and the contract must be honored until December 2025. Middle Floor Apartment, Nueva Andalucía, Costa del Sol. 2 Bedrooms, 2 Bathrooms, Built 80 m², Terrace 8 m². Setting: Close To Port, Close To Schools, Urbanisation. Orientation: East, South. Condition: Good. Pool: Communal. Climate Control: Air Conditioning, Pre Installed A/C. Views: Sea, Mountain, Garden. Features: Covered Terrace, Lift, Near Transport, Private Terrace, Storage Room, Ensuite Bathroom. Kitchen: Fully Fitted. Garden: Communal. Security: Gated Complex, Entry Phone. Parking: Open, Communal. Category: Golf, Investment.