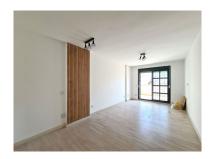

## Apartment in Manilva

Reference: R5023462

Bedrooms: 3 Status: Sale Bathrooms: 1
Property Type: Apartment

M<sup>2</sup>: 96 Parking places: by request Price: 269,000 €

Printing day: 1st July 2025

Overview:SUPERB 3-BEDROOM GROUND FLOOR APARTMENT IN A FRONTLINE BEACH DEVELOPMENT This property is located in a quiet residential area on the beachfront, next to the popular Puerto de la Duquesa and San Luis de Sabinillas. Located between Estepona and Sotogrande, both a 10-minute drive away, it is close to supermarkets, shops, and restaurants. This property is being delivered renovated and fully equipped. The apartment features a spacious living-dining room with access to the terrace with afternoon sun and partial sea views. The kitchen is open to the living room and is completely new with brand new appliances. It has 3 bedrooms with built-in wardrobes, two of which have access to the terrace. It also has a full bathroom equipped with a shower. The property also offers a private parking space within the community grounds, as well as a communal pool and gardens. VIEWING RECOMMENDED!