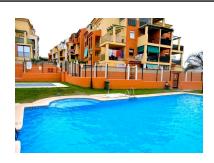

## Apartment in Manilva

Reference: R5023462

Bedrooms: 3 Status: Sale Bathrooms: 1
Property Type: Apartment

M<sup>2</sup>: 96 Parking places: by request Price: 269,000 €

Printing day: 1st July 2025

Overview:SUPERB 3-BEDROOM GROUND FLOOR APARTMENT IN A FRONTLINE BEACH DEVELOPMENT This property is located in a quiet residential area on the beachfront, next to the popular Puerto de la Duquesa and San Luis de Sabinillas. Located between Estepona and Sotogrande, both a 10-minute drive away, it is close to supermarkets, shops, and restaurants. This property is being delivered renovated and fully equipped. The apartment features a spacious living-dining room with access to the terrace with afternoon sun and partial sea views. The kitchen is open to the living room and is completely new with brand new appliances. It has 3 bedrooms with built-in wardrobes, two of which have access to the terrace. It also has a full bathroom equipped with a shower. The property also offers a private parking space within the community grounds, as well as a communal pool and gardens. VIEWING RECOMMENDED!

## Features:

Pool, Sea views, Lift, None, Private garden, Parking, Holiday Home, Investment, Resale