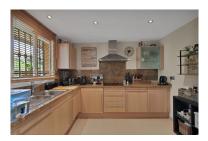

## Apartment in Atalaya

Bedrooms: 2 Status: Sale Bathrooms: 2 Property Type: Apartment

Parking places: by request

Price: 525,000 €

Printing day: 10th May 2025

M<sup>2</sup>: 159

Overview:Stunning and spacious 2 bed first floor apartment in Marques de Atalaya, with views over the golf course to the south west - the perfect orientation to enjoy the Mediterranean sunshine. The development features a wealth of amenities, including 24 hour security, indoor and outdoor swimming pools, tennis court, gym, sauna and jacuzzi. This immaculate apartment has a total surface area of 159m2, comprising of hallway, kitchen, large living/dining area leading to a lovely terrace, 2 en-suite bathrooms and a guest toilet. There are 2 underground parking spaces and a storage room included in the price. This is an exceptional opportunity to acquire a well-presented and superbly located apartment within this renowned development, close to all the amenities of San Pedro, Benahavis, Estepona and Guadalmina.