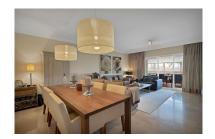

## Apartment in Atalaya

Bedrooms: 2 Status: Sale Bathrooms: 2 Property Type: Apartment

Parking places: by request

Price: 525,000 €

Printing day: 10th May 2025

M<sup>2</sup>: 159

Overview:Stunning and spacious 2 bed first floor apartment in Marques de Atalaya, with views over the golf course to the south west - the perfect orientation to enjoy the Mediterranean sunshine. The development features a wealth of amenities, including 24 hour security, indoor and outdoor swimming pools, tennis court, gym, sauna and jacuzzi. This immaculate apartment has a total surface area of 159m2, comprising of hallway, kitchen, large living/dining area leading to a lovely terrace, 2 en-suite bathrooms and a guest toilet. There are 2 underground parking spaces and a storage room included in the price. This is an exceptional opportunity to acquire a well-presented and superbly located apartment within this renowned development, close to all the amenities of San Pedro, Benahavis, Estepona and Guadalmina.