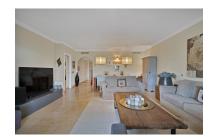

## Apartment in Atalaya

Bedrooms: 2 Status: Sale Bathrooms: 2 Property Type: Apartment

Parking places: by request

Price: 525,000 €

Printing day: 10th May 2025

M<sup>2</sup>: 159

Overview:Stunning and spacious 2 bed first floor apartment in Marques de Atalaya, with views over the golf course to the south west - the perfect orientation to enjoy the Mediterranean sunshine. The development features a wealth of amenities, including 24 hour security, indoor and outdoor swimming pools, tennis court, gym, sauna and jacuzzi. This immaculate apartment has a total surface area of 159m2, comprising of hallway, kitchen, large living/dining area leading to a lovely terrace, 2 en-suite bathrooms and a guest toilet. There are 2 underground parking spaces and a storage room included in the price. This is an exceptional opportunity to acquire a well-presented and superbly located apartment within this renowned development, close to all the amenities of San Pedro, Benahavis, Estepona and Guadalmina.