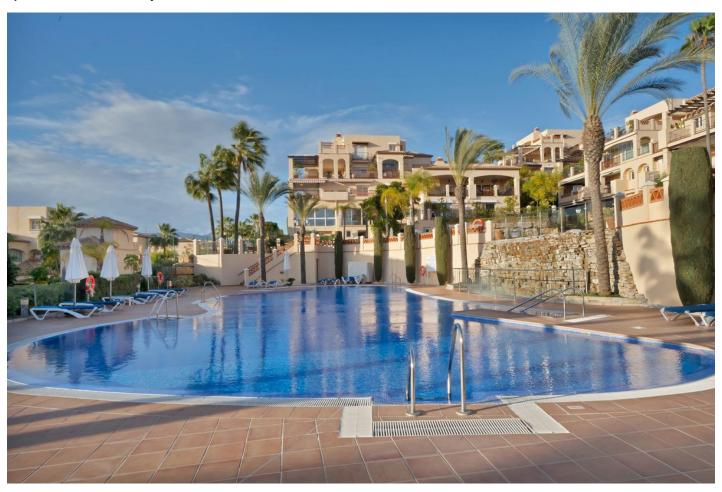

## Apartment in Atalaya

Bedrooms: 2 Status: Sale Bathrooms: 2 Property Type: Apartment

Parking places: by request

Price: 525,000 €

Printing day: 10th May 2025

M<sup>2</sup>: 159

Overview:Stunning and spacious 2 bed first floor apartment in Marques de Atalaya, with views over the golf course to the south west - the perfect orientation to enjoy the Mediterranean sunshine. The development features a wealth of amenities, including 24 hour security, indoor and outdoor swimming pools, tennis court, gym, sauna and jacuzzi. This immaculate apartment has a total surface area of 159m2, comprising of hallway, kitchen, large living/dining area leading to a lovely terrace, 2 en-suite bathrooms and a guest toilet. There are 2 underground parking spaces and a storage room included in the price. This is an exceptional opportunity to acquire a well-presented and superbly located apartment within this renowned development, close to all the amenities of San Pedro, Benahavis, Estepona and Guadalmina.