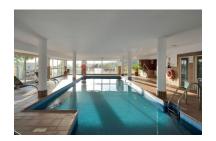

## Apartment in Atalaya

Bedrooms: 2 Status: Sale Bathrooms: 2 Property Type: Apartment

Parking places: by request

Price: 525,000 €

Printing day: 10th May 2025

M<sup>2</sup>: 159

Overview:Stunning and spacious 2 bed first floor apartment in Marques de Atalaya, with views over the golf course to the south west - the perfect orientation to enjoy the Mediterranean sunshine. The development features a wealth of amenities, including 24 hour security, indoor and outdoor swimming pools, tennis court, gym, sauna and jacuzzi. This immaculate apartment has a total surface area of 159m2, comprising of hallway, kitchen, large living/dining area leading to a lovely terrace, 2 en-suite bathrooms and a guest toilet. There are 2 underground parking spaces and a storage room included in the price. This is an exceptional opportunity to acquire a well-presented and superbly located apartment within this renowned development, close to all the amenities of San Pedro, Benahavis, Estepona and Guadalmina.