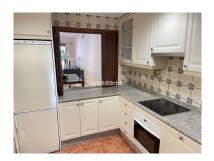

## Apartment in Atalaya

Bedrooms: 2 Bathrooms: 2 M<sup>2</sup>: 122 Price: 349,950 €

Printing day: 3rd August Status: Sale Property Type: Apartment Parking places: by request

2025

Overview:A lovely, spacious 2 bed, 2 bath ground floor apartment with large West facing terrace in the resort community of El Campanario. In addition to the 2 bed and 2 baths, the property has a well appointed modern kitchen with marble work tops and separate utility/laundry area. The property also has a space and store room in the underground parking facility, for which there is lift access. El Campanario is very conveniently located, within walking distance of Centro Diana and the beach via a nearby footbridge. It is also directly across the road from the El Campanario country club, which has a lot of great facilities, including an indoor heated pool, gym, restaurant and 9 hole pitch & putt, for which owners in El Campanario enjoy exclusive discounts. The community is gated with 24 hr security and also boasts award winning tropical gardens, with multiple swimming pools and fountains. El Campanario is also very conveniently located for easy access to the A7 coast road, with Estepona and Puerto Banus roughly 10 to 15 mins drive in either direction. The Property has pre-installed air conditioning - we can get a quote to have this installed or individual systems for the new owner if required. Apartment, Close to Golf, Furnished: Optional, Equipped Kitchen, Parking: Underground parking, Communal Pool, Garden: Community with Pool, Facing: West Views: Garden. Features 2 Community Pools, 5-10 minutes to Golf Course, Preinstalled Air Conditioning Hot/Cold.