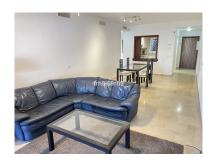

## Apartment in Atalaya

Bedrooms: 2 Bathrooms: 2 M<sup>2</sup>: 122 Price: 349,950 €

Printing day: 3rd August Status: Sale Property Type: Apartment Parking places: by request

2025

Overview:A lovely, spacious 2 bed, 2 bath ground floor apartment with large West facing terrace in the resort community of El Campanario. In addition to the 2 bed and 2 baths, the property has a well appointed modern kitchen with marble work tops and separate utility/laundry area. The property also has a space and store room in the underground parking facility, for which there is lift access. El Campanario is very conveniently located, within walking distance of Centro Diana and the beach via a nearby footbridge. It is also directly across the road from the El Campanario country club, which has a lot of great facilities, including an indoor heated pool, gym, restaurant and 9 hole pitch & putt, for which owners in El Campanario enjoy exclusive discounts. The community is gated with 24 hr security and also boasts award winning tropical gardens, with multiple swimming pools and fountains. El Campanario is also very conveniently located for easy access to the A7 coast road, with Estepona and Puerto Banus roughly 10 to 15 mins drive in either direction. The Property has pre-installed air conditioning - we can get a quote to have this installed or individual systems for the new owner if required. Apartment, Close to Golf, Furnished: Optional, Equipped Kitchen, Parking: Underground parking, Communal Pool, Garden: Community with Pool, Facing: West Views: Garden. Features 2 Community Pools, 5-10 minutes to Golf Course, Preinstalled Air Conditioning Hot/Cold.