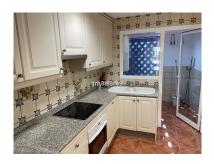

## Apartment in Atalaya

Bedrooms: 2 Bathrooms: 2 M<sup>2</sup>: 122 Price: 349,950 €

Printing day: 3rd August Status: Sale Property Type: Apartment Parking places: by request

2025

Overview:A lovely, spacious 2 bed, 2 bath ground floor apartment with large West facing terrace in the resort community of El Campanario. In addition to the 2 bed and 2 baths, the property has a well appointed modern kitchen with marble work tops and separate utility/laundry area. The property also has a space and store room in the underground parking facility, for which there is lift access. El Campanario is very conveniently located, within walking distance of Centro Diana and the beach via a nearby footbridge. It is also directly across the road from the El Campanario country club, which has a lot of great facilities, including an indoor heated pool, gym, restaurant and 9 hole pitch & putt, for which owners in El Campanario enjoy exclusive discounts. The community is gated with 24 hr security and also boasts award winning tropical gardens, with multiple swimming pools and fountains. El Campanario is also very conveniently located for easy access to the A7 coast road, with Estepona and Puerto Banus roughly 10 to 15 mins drive in either direction. The Property has pre-installed air conditioning - we can get a quote to have this installed or individual systems for the new owner if required. Apartment, Close to Golf, Furnished: Optional, Equipped Kitchen, Parking: Underground parking, Communal Pool, Garden: Community with Pool, Facing: West Views: Garden. Features 2 Community Pools, 5-10 minutes to Golf Course, Preinstalled Air Conditioning Hot/Cold.