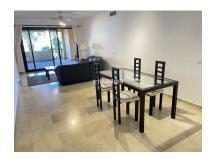

## Apartment in Atalaya

Bedrooms: 2 Bathrooms: 2 M<sup>2</sup>: 122 Price: 349,950 €

Printing day: 3rd August Status: Sale Property Type: Apartment Parking places: by request

2025

Overview:A lovely, spacious 2 bed, 2 bath ground floor apartment with large West facing terrace in the resort community of El Campanario. In addition to the 2 bed and 2 baths, the property has a well appointed modern kitchen with marble work tops and separate utility/laundry area. The property also has a space and store room in the underground parking facility, for which there is lift access. El Campanario is very conveniently located, within walking distance of Centro Diana and the beach via a nearby footbridge. It is also directly across the road from the El Campanario country club, which has a lot of great facilities, including an indoor heated pool, gym, restaurant and 9 hole pitch & putt, for which owners in El Campanario enjoy exclusive discounts. The community is gated with 24 hr security and also boasts award winning tropical gardens, with multiple swimming pools and fountains. El Campanario is also very conveniently located for easy access to the A7 coast road, with Estepona and Puerto Banus roughly 10 to 15 mins drive in either direction. The Property has pre-installed air conditioning - we can get a quote to have this installed or individual systems for the new owner if required. Apartment, Close to Golf, Furnished: Optional, Equipped Kitchen, Parking: Underground parking, Communal Pool, Garden: Community with Pool, Facing: West Views: Garden. Features 2 Community Pools, 5-10 minutes to Golf Course, Preinstalled Air Conditioning Hot/Cold.