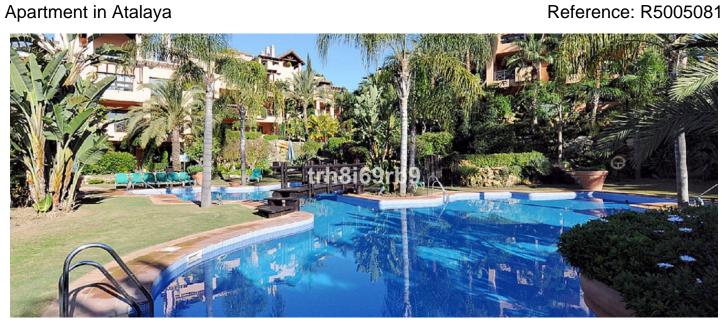

## Apartment in Atalaya

Bedrooms: 2 Bathrooms: 2 M<sup>2</sup>: 122 Price: 349,950 €

Printing day: 3rd August Status: Sale Property Type: Apartment Parking places: by request

2025

Overview:A lovely, spacious 2 bed, 2 bath ground floor apartment with large West facing terrace in the resort community of El Campanario. In addition to the 2 bed and 2 baths, the property has a well appointed modern kitchen with marble work tops and separate utility/laundry area. The property also has a space and store room in the underground parking facility, for which there is lift access. El Campanario is very conveniently located, within walking distance of Centro Diana and the beach via a nearby footbridge. It is also directly across the road from the El Campanario country club, which has a lot of great facilities, including an indoor heated pool, gym, restaurant and 9 hole pitch & putt, for which owners in El Campanario enjoy exclusive discounts. The community is gated with 24 hr security and also boasts award winning tropical gardens, with multiple swimming pools and fountains. El Campanario is also very conveniently located for easy access to the A7 coast road, with Estepona and Puerto Banus roughly 10 to 15 mins drive in either direction. The Property has pre-installed air conditioning - we can get a quote to have this installed or individual systems for the new owner if required. Apartment, Close to Golf, Furnished: Optional, Equipped Kitchen, Parking: Underground parking, Communal Pool, Garden: Community with Pool, Facing: West Views: Garden. Features 2 Community Pools, 5-10 minutes to Golf Course, Preinstalled Air Conditioning Hot/Cold.