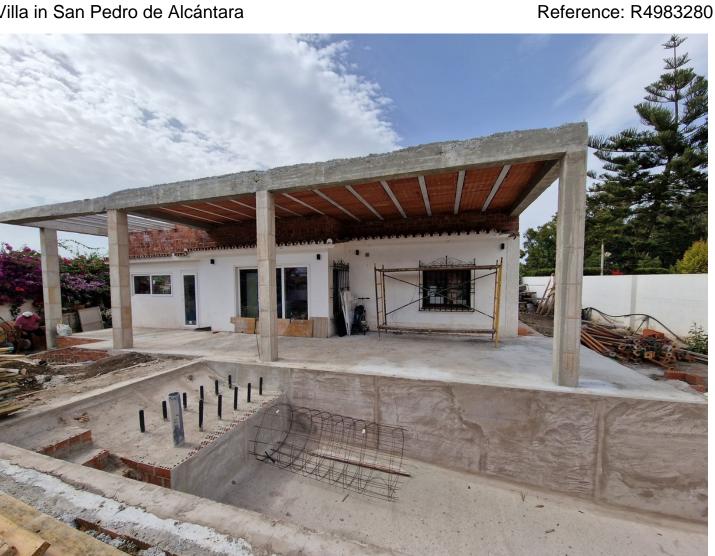

Printing day: 13th June

2025

Overview:Detached House for Sale - Beachside Gem! Discover an amazing investment opportunity just a few steps from the beach! This detached house, located in a hot spot, boasts 173 m² of constructed space and sits on a generous 500 m² plot. With 3 spacious double bedrooms and 3 modern bathrooms, there's plenty of room for family and guests. The top-level floor offers the potential to be transformed into another living area, providing stunning 360° views that will take your breath away. The property has already begun a remodelling project, allowing you to add your personal touch. Imagine the possibilities with the partially finished swimming pool and the option to expand to 5 bedrooms. Enjoy the comfort of fitted wardrobes, a storeroom, and a sunny terrace and balcony perfect for relaxing in the south-facing orientation. This house is ready for visits anytime, making it easy to envision your future in this beautiful location. Don't miss out on this unique chance to create your dream home by the sea!