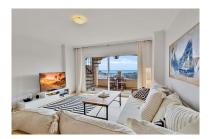

Overview:A dream corner top floor apartment in the cozy Mediterra community in Nueva Torrequebrada, Benalmadena! Do you dream of a spacious and bright home with stunning panoramic views of the sea, mountains and valley? This stylish and very well-maintained apartment in the Mediterra community is just for you! The apartment has two spacious bedrooms and two bathrooms. The living room has direct access to a spacious terrace with breathtaking sea views. The living room is connected to a fully equipped open kitchen. Go up the stairs and you will find yourself on a large 83 m² roof terrace, the perfect place to enjoy the sunshine all day long! The Mediterra community offers its residents a first-class lifestyle in a tropical setting. The magnificent gardens and three large swimming pools - one of which is open all year round - make this the perfect place to relax. Take care of your fitness in the well-equipped gym with high-quality equipment. The location is excellent: Torrequebrada Golf Club is within walking distance and the nearest shop is just a kilometre away. Torremuelle train station is also conveniently close, so you can get around easily. This apartment is being sold furnished and comes with two parking spaces and a spacious storage room.