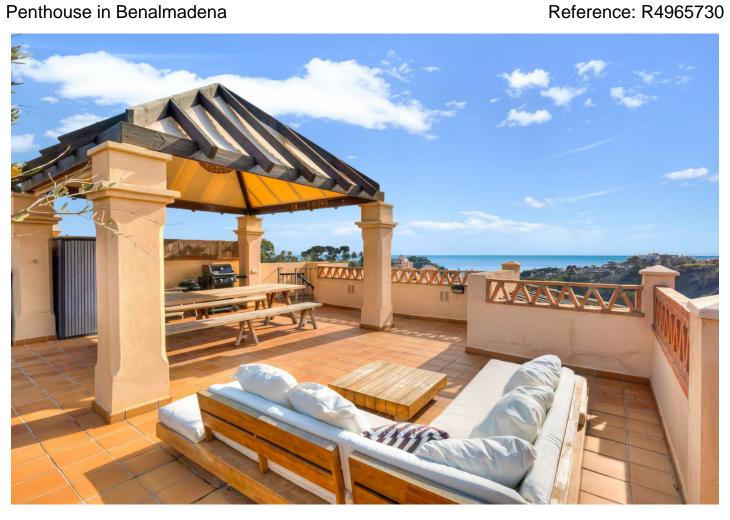

Overview:A dream corner top floor apartment in the cozy Mediterra community in Nueva Torrequebrada, Benalmadena! Do you dream of a spacious and bright home with stunning panoramic views of the sea, mountains and valley? This stylish and very well-maintained apartment in the Mediterra community is just for you! The apartment has two spacious bedrooms and two bathrooms. The living room has direct access to a spacious terrace with breathtaking sea views. The living room is connected to a fully equipped open kitchen. Go up the stairs and you will find yourself on a large 83 m² roof terrace, the perfect place to enjoy the sunshine all day long! The Mediterra community offers its residents a first-class lifestyle in a tropical setting. The magnificent gardens and three large swimming pools - one of which is open all year round - make this the perfect place to relax. Take care of your fitness in the well-equipped gym with high-quality equipment. The location is excellent: Torrequebrada Golf Club is within walking distance and the nearest shop is just a kilometre away. Torremuelle train station is also conveniently close, so you can get around easily. This apartment is being sold furnished and comes with two parking spaces and a spacious storage room.