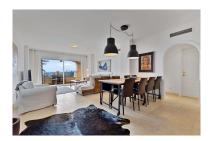

Overview:A dream corner top floor apartment in the cozy Mediterra community in Nueva Torrequebrada, Benalmadena! Do you dream of a spacious and bright home with stunning panoramic views of the sea, mountains and valley? This stylish and very well-maintained apartment in the Mediterra community is just for you! The apartment has two spacious bedrooms and two bathrooms. The living room has direct access to a spacious terrace with breathtaking sea views. The living room is connected to a fully equipped open kitchen. Go up the stairs and you will find yourself on a large 83 m² roof terrace, the perfect place to enjoy the sunshine all day long! The Mediterra community offers its residents a first-class lifestyle in a tropical setting. The magnificent gardens and three large swimming pools - one of which is open all year round - make this the perfect place to relax. Take care of your fitness in the well-equipped gym with high-quality equipment. The location is excellent: Torrequebrada Golf Club is within walking distance and the nearest shop is just a kilometre away. Torremuelle train station is also conveniently close, so you can get around easily. This apartment is being sold furnished and comes with two parking spaces and a spacious storage room.