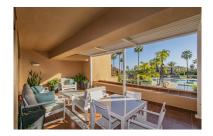

## Reference: R4961512

Bedrooms: 2 Status: Sale Bathrooms: 2 Property Type: Apartment

M<sup>2</sup>: 133 Parking places: by request Price: 650,000 € Printing day : 4th September 2025

Overview:GREAT PROPERTY NEXT TO GOLF COURSES Fantastic renovated property with large dimensions, located in the exclusive area of Atalaya, next to the Atalaya and El Paraiso golf courses, just a few minutes from Guadalmina, and next to all kinds of services such as schools, supermarkets, restaurants, the beach. ..etc. Large renovated apartment, consisting of a total of two bedrooms, two bathrooms, large living room with open kitchen and terrace with beautiful views. Established within a wonderful urbanization with 24-hour security, community pool, huge garden, paddle and tennis courts. An ideal property for clients who want to enjoy a comfortable and spacious property in a quiet, privileged area a few minutes from all services including Puerto Banus.