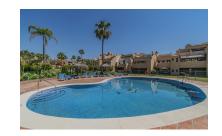

## Reference: R4961512

Bedrooms: 2 Status: Sale Bathrooms: 2 Property Type: Apartment

M<sup>2</sup>: 133 Parking places: by request Price: 650,000 € Printing day : 4th September 2025

Overview:GREAT PROPERTY NEXT TO GOLF COURSES Fantastic renovated property with large dimensions, located in the exclusive area of Atalaya, next to the Atalaya and El Paraiso golf courses, just a few minutes from Guadalmina, and next to all kinds of services such as schools, supermarkets, restaurants, the beach. ..etc. Large renovated apartment, consisting of a total of two bedrooms, two bathrooms, large living room with open kitchen and terrace with beautiful views. Established within a wonderful urbanization with 24-hour security, community pool, huge garden, paddle and tennis courts. An ideal property for clients who want to enjoy a comfortable and spacious property in a quiet, privileged area a few minutes from all services including Puerto Banus.

## Features:

Pool, Air conditioning, Private garden, None, 24H Security, Parking, Holiday Home, Investment, Resale