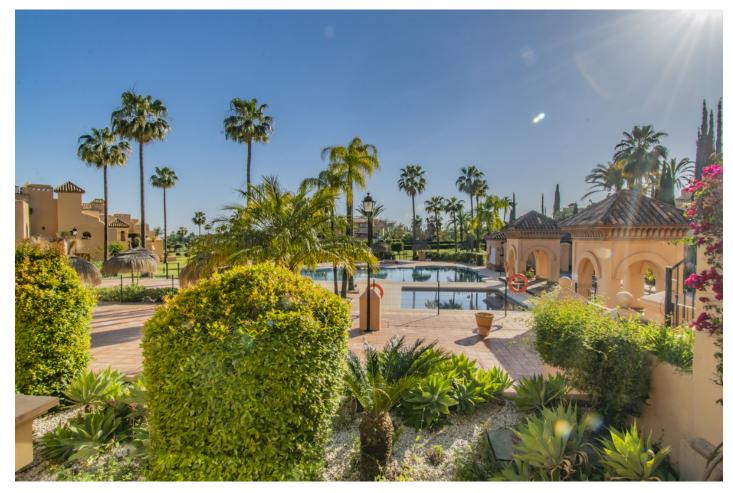

## Reference: R4961512

Bedrooms: 2 Status: Sale Bathrooms: 2 Property Type: Apartment

M<sup>2</sup>: 133 Parking places: by request Price: 650,000 € Printing day : 4th September 2025

Overview:GREAT PROPERTY NEXT TO GOLF COURSES Fantastic renovated property with large dimensions, located in the exclusive area of Atalaya, next to the Atalaya and El Paraiso golf courses, just a few minutes from Guadalmina, and next to all kinds of services such as schools, supermarkets, restaurants, the beach. ..etc. Large renovated apartment, consisting of a total of two bedrooms, two bathrooms, large living room with open kitchen and terrace with beautiful views. Established within a wonderful urbanization with 24-hour security, community pool, huge garden, paddle and tennis courts. An ideal property for clients who want to enjoy a comfortable and spacious property in a quiet, privileged area a few minutes from all services including Puerto Banus.