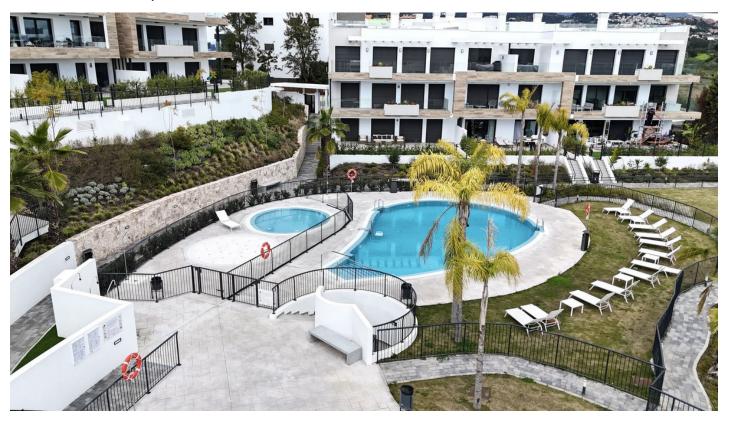

Printing day: 4th September

2025

Overview:Modern Apartment in Atalaya Emotion Residential Complex Spacious and bright 3-bedroom, 2-bathroom apartment in the prestigious Atalaya Emotion residential complex just finished in 2024. This 3-bedroom apartment in Atalaya Emotion complex is located is situated in Atalaya, on the Eastern edge of Estepona and Benahavis, 5 minutes from San Pedro Alcantara. The urbanisation is located next to the Atalaya International School with education from primary to high school; Mercadona supermarket, Atalaya Golf course, restaurants and cafeterias in the close proximity. The property is west-facing, providing beautiful natural light in the evening and a comfortable atmosphere throughout the day. This West-facing apartment consists of 3 spacious bedrooms with 2 bathrooms, walk-in wardrobes, large terrace that allows enjoying sunbathing outdoors. Communal areas include heated indoorand outdoor- swimming pools, jacuzzi, kids swimming pool, gym, SPA and chill out areas. Uneground parking and independent storage space is included in the price of the apartment. This complex is built using latest energy-saving and ecologic technologies that will lower community and energy consumption