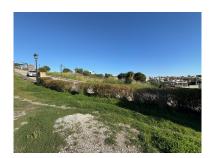

## Reference: R4942801

Bedrooms: by request Status: Sale Bathrooms: by request Property Type: Land M<sup>2</sup>: 1,714 Parking places: by request

Price: 380,000 € Printing day : 3rd July 2025

Overview:Situated in the prestigious area of La Resina Golf in Estepona East, Malaga, this expansive plot offers an exceptional opportunity for those seeking to create their dream home or investment project. Spanning an impressive 1,216 square metres, the property is ideally located within a serene and exclusive community, providing a perfect balance of tranquillity and accessibility to nearby amenities and attractions. Posibility of constraction 364,90 m2. 10 minutes drive to Estepona center. 10 minutes drive to Marbella. The plot boasts breathtaking panoramic views that encompass the surrounding mountains. With its stunning views, ample space, and prime location, it is an excellent choice for those looking to invest in a piece of the Costa del Sol's coveted real estate market.