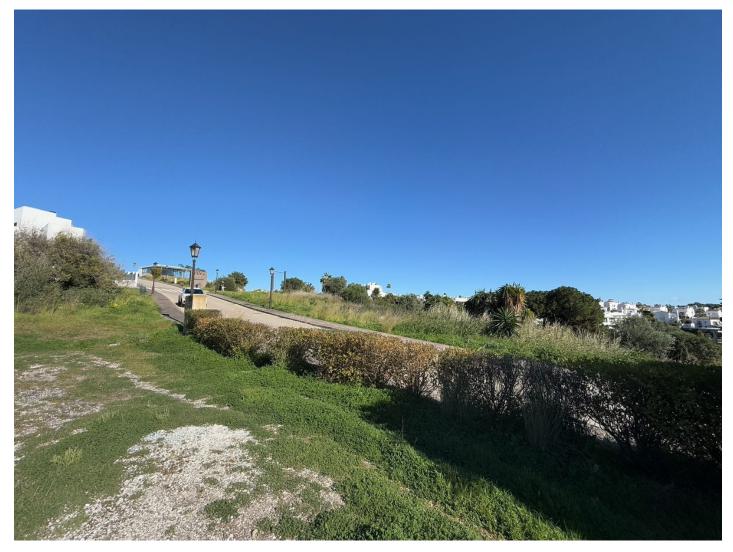

## Reference: R4942801

Bedrooms: by request Status: Sale Bathrooms: by request Property Type: Land M<sup>2</sup>: 1,714 Parking places: by request

Price: 380,000 € Printing day : 3rd July 2025

Overview:Situated in the prestigious area of La Resina Golf in Estepona East, Malaga, this expansive plot offers an exceptional opportunity for those seeking to create their dream home or investment project. Spanning an impressive 1,216 square metres, the property is ideally located within a serene and exclusive community, providing a perfect balance of tranquillity and accessibility to nearby amenities and attractions. Posibility of constraction 364,90 m2. 10 minutes drive to Estepona center. 10 minutes drive to Marbella. The plot boasts breathtaking panoramic views that encompass the surrounding mountains. With its stunning views, ample space, and prime location, it is an excellent choice for those looking to invest in a piece of the Costa del Sol's coveted real estate market.