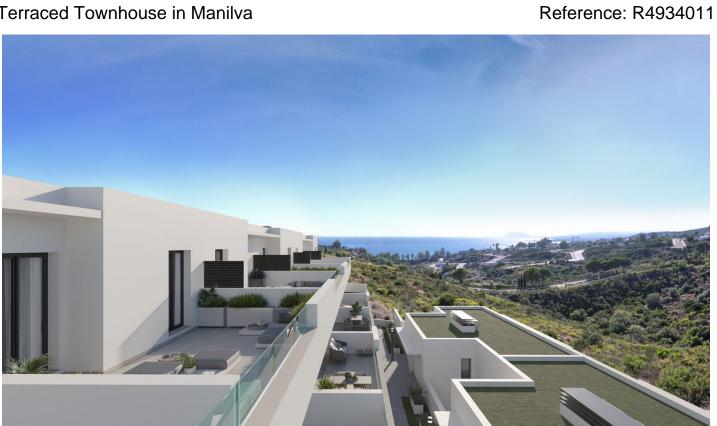

## Terraced Townhouse in Manilva

Bedrooms: 2

Status: Sale

Bathrooms: 2

Property Type: Terraced

Townhouse

M<sup>2</sup>: 111

Parking places: by request

Price: 399,900 €

Printing day: 7th February

2025

Overview:Stunning New Semi-Detached House with Sea View. Discover this magnificent semi-detached house, entirely new and ready to welcome you. It features an underground entrance that leads directly to your private parking space. You can access the property directly via an internal staircase from the parking area. On the ground floor, an elegant entrance hall greets you and opens into a stunning open-plan living space, comprising a modern fully equipped kitchen, a bright dining area, and a comfortable living room. The house also boasts a spacious terrace, perfect for enjoying breathtaking sea views. In the sleeping area, you will find two bedrooms, including a master suite with a private bathroom, as well as a second fully equipped bathroom. In the communal area, there is an outdoor pool, a spa, and a gym. The residence has just been completed, so you will benefit from a ten-year warranty still valid for 10 years. A property not to be missed! Contact us to arrange a viewing.

## Features:

New development, Pool, Air conditioning, Heating, Sea views, Mountain views, Private garden, Parking, Luxury, Resale