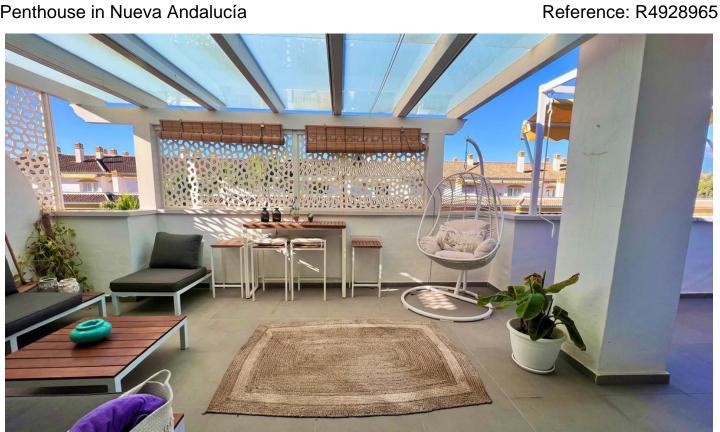

Printing day: 24th February

2025

Overview:Discover this fantastic renovated penthouse in the sought-after Dama de Noche urbanization, just a few steps from Puerto Banús. This property offers an unbeatable location, with all essential services nearby, just a short walk from the beach and a 10-minute drive from Marbella Center. Property Features: Size: 95 m² built, 35 m² terrace Bedrooms: 1 spacious bedroom with direct terrace access Bathrooms: 1 bathroom with natural light Terrace: Large private terrace spanning the entire length of the property, featuring a covered area and breathtaking views of the mountains and gardens – perfect for enjoying the sunset. Living Area: Bright and airy living-dining room with direct access to the terrace Kitchen: Fully fitted kitchen Furniture: Fully furnished (optional) Parking: Includes an underground private parking space Community & Amenities: Security: 24-hour security in a gated complex Recreational Facilities: Paddle tennis court, large community gardens, two spacious swimming pools, and an on-site restaurant Extras: Air conditioning (hot & cold), electric blinds, WiFi, satellite TV, solarium, lift, and 24-hour reception Prime Location: Walking distance to: Puerto Banús, the beach, shops, and public transport Drive time: 10 minutes to Marbella Center Surroundings: Close to schools, golf courses, and entertainment hubs Investment Opportunity: This penthouse is a highly attractive investment with a TOURISTIC LICENSE & LPO for short-term rentals, ensuring excellent profitability. It is perfect as a permanent residence, a holiday home, or a lucrative rental property. Don't miss out on this exceptional opportunity! Contact us today for more details or to schedule a viewing.