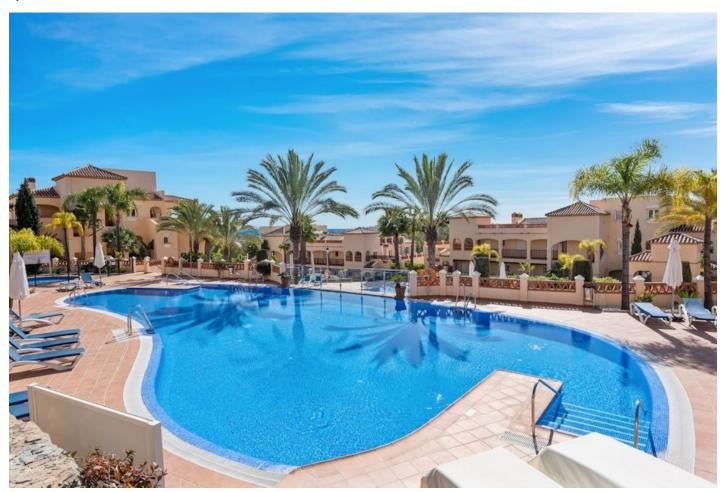

Printing day: 5th February

2025

Overview:This spacious two-bedroom apartment is situated within the exclusive Marqués de Atalaya residential complex in Benahavís, offering an ideal blend of luxury and convenience. Just a short 10-minute drive away, you'll find the stunning beaches of Costa del Sol, the upscale marina of Puerto Banús, as well as the vibrant cities of Marbella and Estepona, known for their shopping, dining, and cultural attractions. The apartment itself is thoughtfully designed with luxury and comfort in mind. It boasts two spacious bedrooms and three well-appointed bathrooms, providing ample space for both relaxation and privacy. The expansive living and dining area opens onto two terraces — one for sitting and one for dining — offering perfect spots to unwind or entertain guests. The large kitchen is perfect for those who enjoy cooking, while the overall layout ensures a comfortable and inviting living space.

Features:

Pool, Air conditioning, Private garden, None, Parking