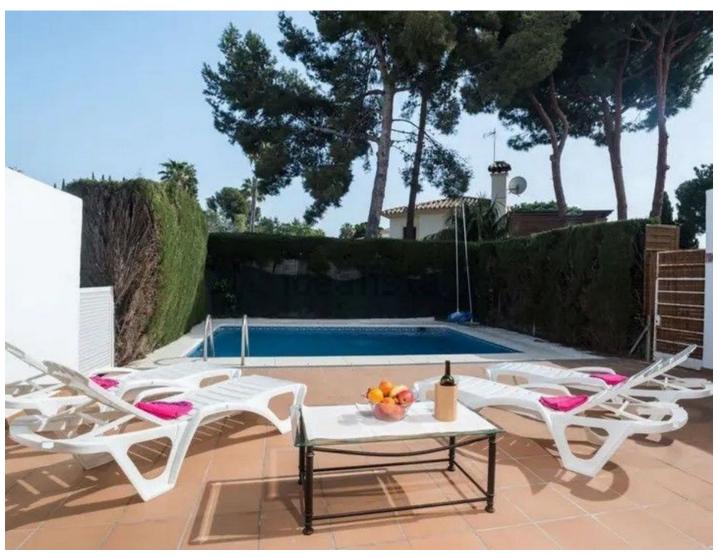

Printing day: 20th January

2025

Overview:Luxury semi-detached villa in Señorío de Cortes. The development consists of a swimming pool, tennis court, paddle tennis court, children's areas and extensive gardens. The house has two floors and a 3-car garage. On the first floor there is the kitchen, a toilet and a large living room with a fireplace and a large window with access to the private garden and pool. On the first floor there is also a separate room with its own bathroom and access from the house or from the street that can be used as a study or guest room. On the second floor there are two full bathrooms and three bedrooms, two of them with their own terrace. From the second floor there is also access to a large terrace with a shower. The terrace has views of the sea and the mountains. The villa is in an excellent location between Estepona and Puerto Banús and just 3 km from San Pedro. The villa is surrounded by the golf courses of El Paraíso Atalaya and Guadalmina. The house is furnished and was completely remodeled.

## Features:

None, Pool, Air conditioning, Sea views, Mountain views, None, Private garden, Parking