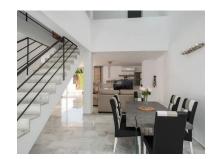

Printing day: 20th January

2025

Overview:Luxury semi-detached villa in Señorío de Cortes. The development consists of a swimming pool, tennis court, paddle tennis court, children's areas and extensive gardens. The house has two floors and a 3-car garage. On the first floor there is the kitchen, a toilet and a large living room with a fireplace and a large window with access to the private garden and pool. On the first floor there is also a separate room with its own bathroom and access from the house or from the street that can be used as a study or guest room. On the second floor there are two full bathrooms and three bedrooms, two of them with their own terrace. From the second floor there is also access to a large terrace with a shower. The terrace has views of the sea and the mountains. The villa is in an excellent location between Estepona and Puerto Banús and just 3 km from San Pedro. The villa is surrounded by the golf courses of El Paraíso Atalaya and Guadalmina. The house is furnished and was completely remodeled.