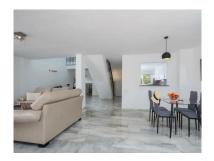

Printing day: 20th January

2025

Overview:Luxury semi-detached villa in Señorío de Cortes. The development consists of a swimming pool, tennis court, paddle tennis court, children's areas and extensive gardens. The house has two floors and a 3-car garage. On the first floor there is the kitchen, a toilet and a large living room with a fireplace and a large window with access to the private garden and pool. On the first floor there is also a separate room with its own bathroom and access from the house or from the street that can be used as a study or guest room. On the second floor there are two full bathrooms and three bedrooms, two of them with their own terrace. From the second floor there is also access to a large terrace with a shower. The terrace has views of the sea and the mountains. The villa is in an excellent location between Estepona and Puerto Banús and just 3 km from San Pedro. The villa is surrounded by the golf courses of El Paraíso Atalaya and Guadalmina. The house is furnished and was completely remodeled.