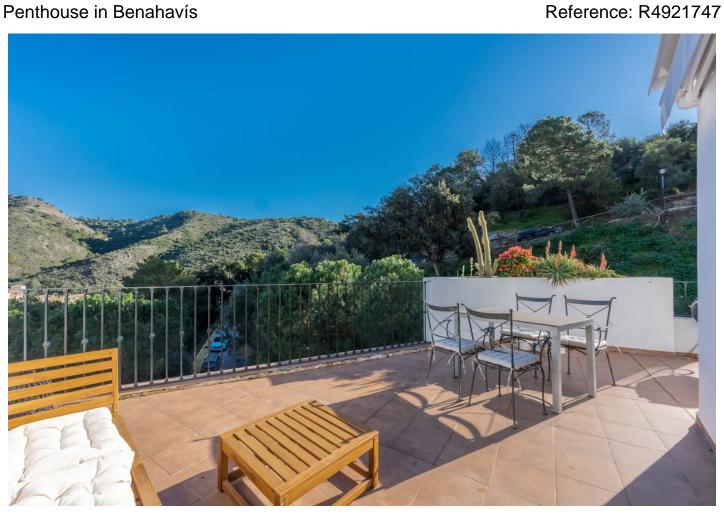

Printing day: 15th January

2025

Overview:Unique opportunity in Benahavís village. Duplex penthouse with a large terrace, panoramic views of the mountains surrounding Benahavís and part of the terrace open to south-facing. The building has a lift that takes to all floors for a more comfortable living. Bright apartment located only a hundred metres from the centre of the village, with all its restaurants and amenities. Also close to the school and the sports facilities in the lower area of the town. This home consists of two levels, with a large terrace in each of them. Two bedrooms and two bathrooms, being the master en-suite. The kitchen could easily be converted into an open plan with the living area, which offers a cosy fireplace for those winter evenings and has nice access to the lower terrace. This apartment also includes a parking space on the underground level and a storage room in the same building.