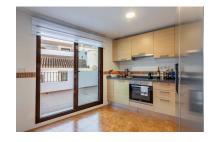

Printing day: 15th January

2025

Overview:Unique opportunity in Benahavís village. Duplex penthouse with a large terrace, panoramic views of the mountains surrounding Benahavís and part of the terrace open to south-facing. The building has a lift that takes to all floors for a more comfortable living. Bright apartment located only a hundred metres from the centre of the village, with all its restaurants and amenities. Also close to the school and the sports facilities in the lower area of the town. This home consists of two levels, with a large terrace in each of them. Two bedrooms and two bathrooms, being the master en-suite. The kitchen could easily be converted into an open plan with the living area, which offers a cosy fireplace for those winter evenings and has nice access to the lower terrace. This apartment also includes a parking space on the underground level and a storage room in the same building.