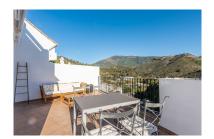

Printing day: 15th January

2025

Overview:Unique opportunity in Benahavís village. Duplex penthouse with a large terrace, panoramic views of the mountains surrounding Benahavís and part of the terrace open to south-facing. The building has a lift that takes to all floors for a more comfortable living. Bright apartment located only a hundred metres from the centre of the village, with all its restaurants and amenities. Also close to the school and the sports facilities in the lower area of the town. This home consists of two levels, with a large terrace in each of them. Two bedrooms and two bathrooms, being the master en-suite. The kitchen could easily be converted into an open plan with the living area, which offers a cosy fireplace for those winter evenings and has nice access to the lower terrace. This apartment also includes a parking space on the underground level and a storage room in the same building.