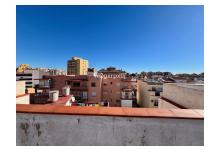

## Reference: R4904365

Bedrooms: 10 Status: Sale Bathrooms: 8M2: 828Property Type: CommercialParking places: by request

Price: 2,350,000 € Printing day : 13th February 2025

Overview: Building composed of ground floor, first, second and third floors above and roof, distributed as follows: -THE GROUND FLOOR, consists of entrance to the building, vertical communication staircase, two commercial premises and open interior patio for lighting and ventilation. 218.73 m2 - THE FIRST FLOOR ABOVE, consists of vertical communication staircase and two floors, one with two bedrooms and the other with three. - THE SECOND FLOOR ABOVE, consists of vertical communication staircase and two floors, one with two bedrooms and the other with three. - THE THIRD FLOOR ABOVE, consists of vertical communication staircase and two floors, one with two bedrooms and the other with three. - AND ROOF FLOOR, with a communal walkable roof terrace, which is accessed through the vertical communication staircase from the ground floor. In total, the building consists of six floors or dwellings, and two commercial premises with entrance through the aforementioned portal on the ground floor and vertical communication staircase. The plot on which the building is located has a registered area of hundred and eighteen square meters and seventy-three decimetres (218.73 m2). The cadastral area is two hundred and twenty-four square meters (224 m2). The building occupies a plot area of **H**one hundred and ninety-seven square meters (197.28 m2), which added to the twenty-one square meters (21.45 m2) of surface of the interior patio, results in a total of two hundred and eighteen square meters (218.73 m2) of surface of the same. The closed built area on the ground floor is one hundred and ninety-seven square meters (197.28 m2), including the common areas, plus twenty-one square meters (21.45 m2) corresponding to the interior open patio. The closed constructed area consists of seventeen square meters (17.53 m2) in common areas, entrance hall and vertical communication staircase, and one hundred and seventy-nine square meters with seventy-five square decimeters (179.75 m2) on two residential floors. The closed constructed area on the first floor is two hundred and six square meters with thirty square decimeters (206.30 m2), of which eleven square meters with forty-five square decimeters (11.45 m2) correspond to the vertical communication staircase, and the remaining one hundred and ninety-four square meters (194.85 m2) to two floors. In addition, there are two open terraces with a total of six square meters with fifty square decimeters (6.50 m2). The closed constructed area on the second floor above is two hundred and six square meters (206.30 m2), of which eleven square meters (11.45 m2) correspond to the vertical communication staircase, and the remaining one hundred and ninety-four square meters (194.85 m2) to two floors with two and three bedrooms. In addition, there are two open terraces with a total of six meters and fifty square decimeters (6.50 m2). The closed constructed area on the third floor above is one hundred and sixty-four meters and twenty square decimeters (164.20 m2), of which eleven square meters (11.45 m2) correspond to the vertical communication staircase, and the remaining one hundred and fifty-two meters and seventy-five square decimeters (152.75 m2) to two floors-dwelling. In addition, there are two open terraces with a total of twenty-eight square meters (28.30 m2) With the above, the total closed constructed area of **H** the building is seven hundred and seventy-four meters with eight square decimeters (774.08 m2), of which fifty-one meters with eighty-eight square decimeters (51.88 m2) correspond to common areas and the remaining seven hundred and twenty-two meters with twenty square decimeters (722.20 m2) to eight flats-dwelling on the ground floor and first to third floors above. In addition, it has twenty-one meters with forty-five square decimeters (21.45 m2) in an open interior patio and forty-one meters with thirty square decimeters (41.30 m2) in open terraces. Building boundaries: Its boundaries are the same as the plot on which it is built. \* NO ELEVATOR \* A/C \* EQUIPPED KITCHENS \* SOLARIUM