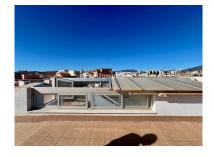

## Reference: R4904365

Bedrooms: 10 Status: Sale Bathrooms: 8M2: 828Property Type: CommercialParking places: by request

Price: 2,350,000 € Printing day : 13th February 2025

Overview: Building composed of ground floor, first, second and third floors above and roof, distributed as follows: -THE GROUND FLOOR, consists of entrance to the building, vertical communication staircase, two commercial premises and open interior patio for lighting and ventilation. 218.73 m2 - THE FIRST FLOOR ABOVE, consists of vertical communication staircase and two floors, one with two bedrooms and the other with three. - THE SECOND FLOOR ABOVE, consists of vertical communication staircase and two floors, one with two bedrooms and the other with three. - THE THIRD FLOOR ABOVE, consists of vertical communication staircase and two floors, one with two bedrooms and the other with three. - AND ROOF FLOOR, with a communal walkable roof terrace, which is accessed through the vertical communication staircase from the ground floor. In total, the building consists of six floors or dwellings, and two commercial premises with entrance through the aforementioned portal on the ground floor and vertical communication staircase. The plot on which the building is located has a registered area of hundred and eighteen square meters and seventy-three decimetres (218.73 m2). The cadastral area is two hundred and twenty-four square meters (224 m2). The building occupies a plot area of **H**one hundred and ninety-seven square meters (197.28 m2), which added to the twenty-one square meters (21.45 m2) of surface of the interior patio, results in a total of two hundred and eighteen square meters (218.73 m2) of surface of the same. The closed built area on the ground floor is one hundred and ninety-seven square meters (197.28 m2), including the common areas, plus twenty-one square meters (21.45 m2) corresponding to the interior open patio. The closed constructed area consists of seventeen square meters (17.53 m2) in common areas, entrance hall and vertical communication staircase, and one hundred and seventy-nine square meters with seventy-five square decimeters (179.75 m2) on two residential floors. The closed constructed area on the first floor is two hundred and six square meters with thirty square decimeters (206.30 m2), of which eleven square meters with forty-five square decimeters (11.45 m2) correspond to the vertical communication staircase, and the remaining one hundred and ninety-four square meters (194.85 m2) to two floors. In addition, there are two open terraces with a total of six square meters with fifty square decimeters (6.50 m2). The closed constructed area on the second floor above is two hundred and six square meters (206.30 m2), of which eleven square meters (11.45 m2) correspond to the vertical communication staircase, and the remaining one hundred and ninety-four square meters (194.85 m2) to two floors with two and three bedrooms. In addition, there are two open terraces with a total of six meters and fifty square decimeters (6.50 m2). The closed constructed area on the third floor above is one hundred and sixty-four meters and twenty square decimeters (164.20 m2), of which eleven square meters (11.45 m2) correspond to the vertical communication staircase, and the remaining one hundred and fifty-two meters and seventy-five square decimeters (152.75 m2) to two floors-dwelling. In addition, there are two open terraces with a total of twenty-eight square meters (28.30 m2) With the above, the total closed constructed area of **H** the building is seven hundred and seventy-four meters with eight square decimeters (774.08 m2), of which fifty-one meters with eighty-eight square decimeters (51.88 m2) correspond to common areas and the remaining seven hundred and twenty-two meters with twenty square decimeters (722.20 m2) to eight flats-dwelling on the ground floor and first to third floors above. In addition, it has twenty-one meters with forty-five square decimeters (21.45 m2) in an open interior patio and forty-one meters with thirty square decimeters (41.30 m2) in open terraces. Building boundaries: Its boundaries are the same as the plot on which it is built. \* NO ELEVATOR \* A/C \* EQUIPPED KITCHENS \* SOLARIUM