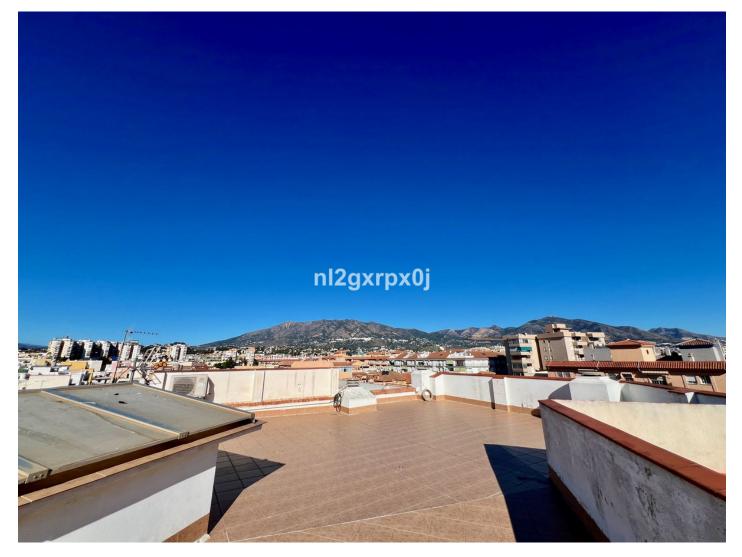

## Reference: R4904365

Bedrooms: 10 Status: Sale Bathrooms: 8M2: 828Property Type: CommercialParking places: by request

Price: 2,350,000 € Printing day : 13th February 2025

Overview: Building composed of ground floor, first, second and third floors above and roof, distributed as follows: -THE GROUND FLOOR, consists of entrance to the building, vertical communication staircase, two commercial premises and open interior patio for lighting and ventilation. 218.73 m2 - THE FIRST FLOOR ABOVE, consists of vertical communication staircase and two floors, one with two bedrooms and the other with three. - THE SECOND FLOOR ABOVE, consists of vertical communication staircase and two floors, one with two bedrooms and the other with three. - THE THIRD FLOOR ABOVE, consists of vertical communication staircase and two floors, one with two bedrooms and the other with three. - AND ROOF FLOOR, with a communal walkable roof terrace, which is accessed through the vertical communication staircase from the ground floor. In total, the building consists of six floors or dwellings, and two commercial premises with entrance through the aforementioned portal on the ground floor and vertical communication staircase. The plot on which the building is located has a registered area of hundred and eighteen square meters and seventy-three decimetres (218.73 m2). The cadastral area is two hundred and twenty-four square meters (224 m2). The building occupies a plot area of **H**one hundred and ninety-seven square meters (197.28 m2), which added to the twenty-one square meters (21.45 m2) of surface of the interior patio, results in a total of two hundred and eighteen square meters (218.73 m2) of surface of the same. The closed built area on the ground floor is one hundred and ninety-seven square meters (197.28 m2), including the common areas, plus twenty-one square meters (21.45 m2) corresponding to the interior open patio. The closed constructed area consists of seventeen square meters (17.53 m2) in common areas, entrance hall and vertical communication staircase, and one hundred and seventy-nine square meters with seventy-five square decimeters (179.75 m2) on two residential floors. The closed constructed area on the first floor is two hundred and six square meters with thirty square decimeters (206.30 m2), of which eleven square meters with forty-five square decimeters (11.45 m2) correspond to the vertical communication staircase, and the remaining one hundred and ninety-four square meters (194.85 m2) to two floors. In addition, there are two open terraces with a total of six square meters with fifty square decimeters (6.50 m2). The closed constructed area on the second floor above is two hundred and six square meters (206.30 m2), of which eleven square meters (11.45 m2) correspond to the vertical communication staircase, and the remaining one hundred and ninety-four square meters (194.85 m2) to two floors with two and three bedrooms. In addition, there are two open terraces with a total of six meters and fifty square decimeters (6.50 m2). The closed constructed area on the third floor above is one hundred and sixty-four meters and twenty square decimeters (164.20 m2), of which eleven square meters (11.45 m2) correspond to the vertical communication staircase, and the remaining one hundred and fifty-two meters and seventy-five square decimeters (152.75 m2) to two floors-dwelling. In addition, there are two open terraces with a total of twenty-eight square meters (28.30 m2) With the above, the total closed constructed area of **H** the building is seven hundred and seventy-four meters with eight square decimeters (774.08 m2), of which fifty-one meters with eighty-eight square decimeters (51.88 m2) correspond to common areas and the remaining seven hundred and twenty-two meters with twenty square decimeters (722.20 m2) to eight flats-dwelling on the ground floor and first to third floors above. In addition, it has twenty-one meters with forty-five square decimeters (21.45 m2) in an open interior patio and forty-one meters with thirty square decimeters (41.30 m2) in open terraces. Building boundaries: Its boundaries are the same as the plot on which it is built. \* NO ELEVATOR \* A/C \* EQUIPPED KITCHENS \* SOLARIUM