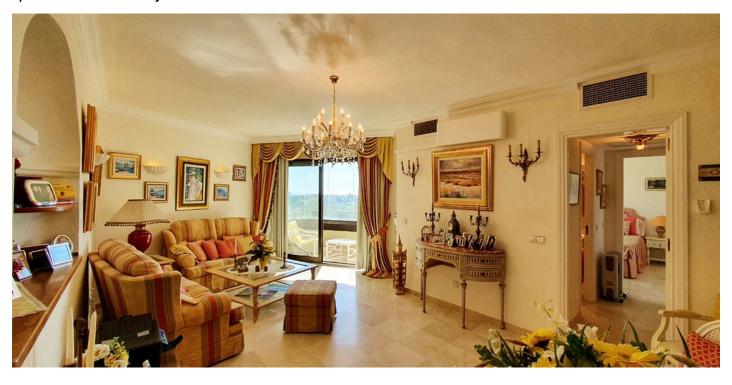

Printing day: 7th February

2025

Overview:Flat on the golf course in Atalaya with dream views Beautiful corner flat with 2 bedrooms, 2 bathrooms en suite, fully equipped kitchen, 3 balconies with glazing (can be pushed together), awnings. Sunny living/dining room. From all rooms you have a breathtaking, unobstructed view over the golf course, mountains (La Concha) Marbella to the sea. The flat is located in a private, secure residential complex with lift. Bungalows and flats are located in a large, well-kept garden complex with pool. A communal pool with extra children's pool and covered parking spaces are part of the residential complex. A multilingual reception and several caretakers look after your well-being. Water, heating, air conditioning, swimming pool, reception and maintenance are included in the community fees. All amenities such as shops, restaurants can be reached in minutes. A very nice flat in a prime location. Do not hesitate to ask for more information.