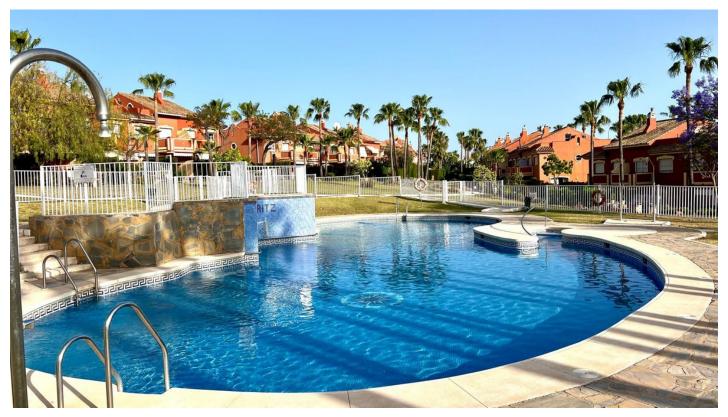

Printing day: 20th January

2025

Overview:Spacious 4 bedroom, south west facing semi detached house located in Atalaya, Estepona, just a 10 minute drive to San Pedro. Walking distance to local amenities and within easy access to local schools. Surrounded by many top golf courses. Bright and sunny house, with a large living and dining area leading onto a good sized private garden and BBQ area. Distributed across 3 levels, the property consists of four generously sized bedrooms and two family sized bathrooms. Several terraces from the bedrooms and a further roof solarium offering breath-taking views across to the mountains and sea. The property is offered fully furnished with fully fitted kitchen. Hot and cold air-conditioning throughout and a fireplace in the living area. Private parking also included. Situated within a small community with lovely tropical gardens and communal pool. Ideal family home.

## Features:

Pool, Heating, Sea views, Mountain views, Private garden, None, Parking