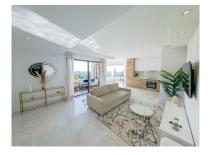

## Reference: R4893520

Bedrooms: 2 Status: Sale Bathrooms: 3 Property Type: Apartment M<sup>2</sup>: 100

Parking places: by request

Price: 345,000 € Printing day : 7th February 2025

Overview:Fully renovated 2 bedroom corner apartment with panoramic sea, golf and mountain views, located in one of Atalaya's most desirable urbanisations next to the Atalaya Golf Club. This stunning, fully renovated 2-bedroom, 3-bathroom corner apartment is in excellent condition and ready to be enjoyed. This home offers a perfect blend of modern comfort, high-end finishes, and breathtaking views. You can access the apartment from the streed level (Wheel Chair friendly). Spanning 100 sqm of living space, the apartment boasts a spacious and comfortably furnished living room, seamlessly connected to a beautiful open-concept kitchen with a luxurious wood finish and custom lighting. Thoughtfully designed, custom lighting has been fitted throughout the entire apartment, enhancing its warm and inviting ambiance. Both generously sized bedrooms are flooded with natural light, creating bright and serene spaces to unwind. The apartment also features two spacious balconies totaling 28 sqm with a south/east orientation, ensuring plenty of sunlight throughout the day. From the private terrace, enjoy exceptional panoramic views of the golf course, the sea, and the iconic La Concha mountain. Situated in a private and secure community, residents have access to a communal pool, landscaped gardens, and communal parking. Access to the apartment requires using stairs. Additional benefits include hot water and air conditioning (warm/cold) included in the community fees. This beautifully upgraded, move-in-ready home is perfect for golf lovers or anyone seeking a stylish retreat on the Costa del Sol.