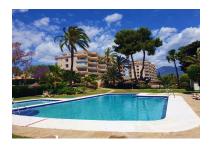

## Reference: R4893520

Bedrooms: 2 Status: Sale Bathrooms: 3 Property Type: Apartment M<sup>2</sup>: 100

Parking places: by request

Price: 345,000 € Printing day : 7th February 2025

Overview:Fully renovated 2 bedroom corner apartment with panoramic sea, golf and mountain views, located in one of Atalaya's most desirable urbanisations next to the Atalaya Golf Club. This stunning, fully renovated 2-bedroom, 3-bathroom corner apartment is in excellent condition and ready to be enjoyed. This home offers a perfect blend of modern comfort, high-end finishes, and breathtaking views. You can access the apartment from the streed level (Wheel Chair friendly). Spanning 100 sqm of living space, the apartment boasts a spacious and comfortably furnished living room, seamlessly connected to a beautiful open-concept kitchen with a luxurious wood finish and custom lighting. Thoughtfully designed, custom lighting has been fitted throughout the entire apartment, enhancing its warm and inviting ambiance. Both generously sized bedrooms are flooded with natural light, creating bright and serene spaces to unwind. The apartment also features two spacious balconies totaling 28 sqm with a south/east orientation, ensuring plenty of sunlight throughout the day. From the private terrace, enjoy exceptional panoramic views of the golf course, the sea, and the iconic La Concha mountain. Situated in a private and secure community, residents have access to a communal pool, landscaped gardens, and communal parking. Access to the apartment requires using stairs. Additional benefits include hot water and air conditioning (warm/cold) included in the community fees. This beautifully upgraded, move-in-ready home is perfect for golf lovers or anyone seeking a stylish retreat on the Costa del Sol.

## Features:

None, Pool, Air conditioning, Heating, Sea views, Mountain views, Private garden, Lift, None, Alarm system, Parking, Holiday Home, Investment, Luxury