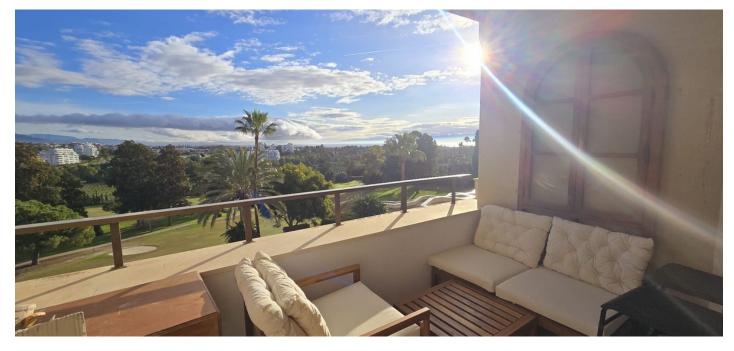

## Reference: R4893520

Bedrooms: 2 Status: Sale Bathrooms: 3 Property Type: Apartment M<sup>2</sup>: 100

Parking places: by request

Price: 345,000 € Printing day : 7th February 2025

Overview:Fully renovated 2 bedroom corner apartment with panoramic sea, golf and mountain views, located in one of Atalaya's most desirable urbanisations next to the Atalaya Golf Club. This stunning, fully renovated 2-bedroom, 3-bathroom corner apartment is in excellent condition and ready to be enjoyed. This home offers a perfect blend of modern comfort, high-end finishes, and breathtaking views. You can access the apartment from the streed level (Wheel Chair friendly). Spanning 100 sqm of living space, the apartment boasts a spacious and comfortably furnished living room, seamlessly connected to a beautiful open-concept kitchen with a luxurious wood finish and custom lighting. Thoughtfully designed, custom lighting has been fitted throughout the entire apartment, enhancing its warm and inviting ambiance. Both generously sized bedrooms are flooded with natural light, creating bright and serene spaces to unwind. The apartment also features two spacious balconies totaling 28 sqm with a south/east orientation, ensuring plenty of sunlight throughout the day. From the private terrace, enjoy exceptional panoramic views of the golf course, the sea, and the iconic La Concha mountain. Situated in a private and secure community, residents have access to a communal pool, landscaped gardens, and communal parking. Access to the apartment requires using stairs. Additional benefits include hot water and air conditioning (warm/cold) included in the community fees. This beautifully upgraded, move-in-ready home is perfect for golf lovers or anyone seeking a stylish retreat on the Costa del Sol.