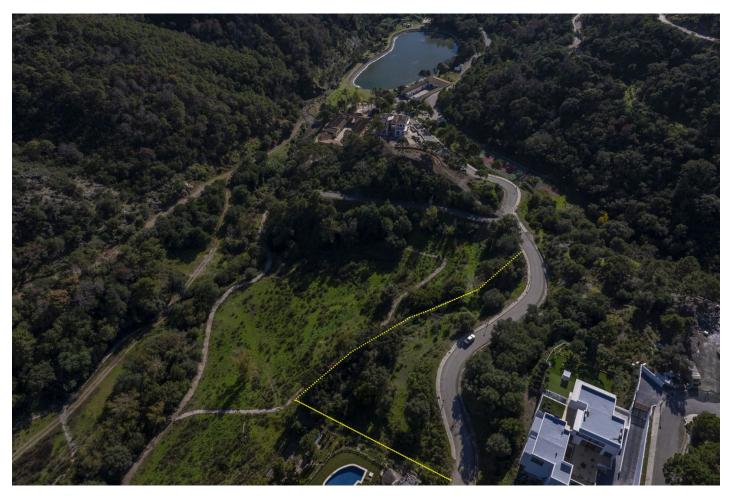

Printing day: 20th January

2025

Overview:\*\*Opportunity to Purchase in Monte Mayor\*\* In the exclusive Monte Mayor Valley, this 2,400 m² A-15 plot offers the chance to build a home of up to 292.80 m² plus a basement, terraces, and porches. Perfectly integrated into its natural surroundings, it boasts spectacular views of hills and Mediterranean vegetation in an atmosphere of absolute tranquility. Located in Benahavís, next to one of the most picturesque villages on the Costa del Sol, renowned for its gastronomy and Andalusian charm, the plot combines nature, privacy, and proximity to amenities. It is ideal for those seeking to disconnect and enjoy outdoor activities in a privileged setting. Just 15 minutes from Marbella, the area also offers a wide range of services, including golf courses, restaurants, art galleries, local shops, wellness centers, and cultural activities, making it an exceptional place to live. If you would like to visit the plot, don't hesitate to call us.

Features:

Mountain views, Private garden