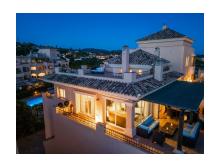

## Reference: R4890589

Bedrooms: 4 Status: Sale Bathrooms: 4 Property Type: Penthouse M<sup>2</sup>: 233 Parking places: by request Price: 1,449,000 € Printing day : 7th July 2025

Overview: This stunning duplex penthouse in Elviria presents a unique opportunity for both investment and personal enjoyment, boasting unparalleled sea views and a prime location just moments from all amenities and the beach in Elviria. With generous proportions and a sleek, modern design, the property features four spacious bedrooms, each with its own en-suite bathroom, plus an additional guest toilet conveniently located next to the living area. The bedrooms are thoughtfully arranged over two levels to ensure maximum comfort and privacy. Upon entering the penthouse from either the garage or the main entrance, the private elevator opens into a welcoming foyer that leads into a bright and airy living room with soaring ceilings, creating a sense of openness and elegance. This level also includes a formal dining area, and a contemporary, open-plan kitchen equipped with high-end appliances, including a professional ice maker. A large wraparound terrace encircles the entire apartment, offering over 200 m<sup>2</sup> of outdoor space and direct access to the community pools. Two of the bedrooms and bathrooms are located on this floor, providing ample comfort and functionality. Each room features beautiful, custom-built wardrobes with wood lining, designed for both style and practicality. The bathrooms are equipped with automatic solar-powered ventilation, ensuring comfort and sustainability. On the upper level, you'll find two additional bedrooms, two bathrooms, and a spacious private terrace — ideal for relaxation while enjoying panoramic sea views. Throughout the penthouse, beautiful wooden floors add warmth and sophistication to every room. Notably, all the bedrooms are furnished with premium "Jensen" brand beds, ensuring ultimate comfort and luxury. The penthouse is ideally situated with direct access to the community pools, which are easily visible from the terrace, making it a perfect family home, especially for those with young children. Additional features include two parking spaces and a storage room, adding convenience and practicality. Whether as a year-round residence or a luxurious holiday retreat, this penthouse perfectly blends comfort, style, and an enviable location in Elviria, Marbella.