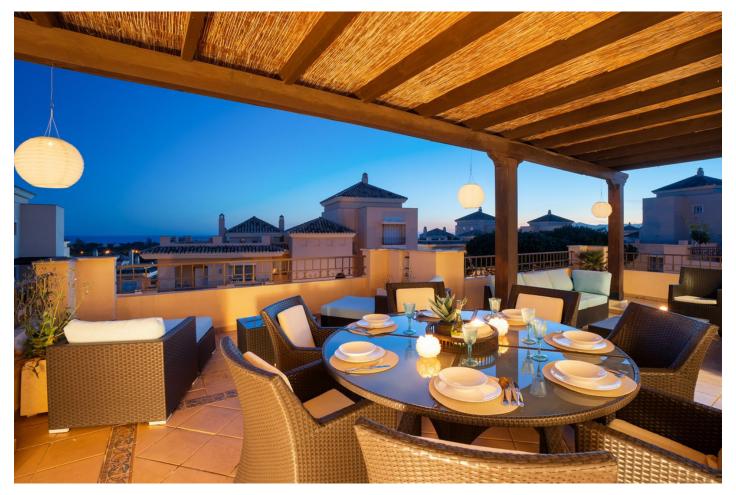

## Reference: R4890589

Bedrooms: 4 Status: Sale Bathrooms: 4 Property Type: Penthouse M<sup>2</sup>: 233 Parking places: by request Price: 1,449,000 € Printing day : 7th July 2025

Overview: This stunning duplex penthouse in Elviria presents a unique opportunity for both investment and personal enjoyment, boasting unparalleled sea views and a prime location just moments from all amenities and the beach in Elviria. With generous proportions and a sleek, modern design, the property features four spacious bedrooms, each with its own en-suite bathroom, plus an additional guest toilet conveniently located next to the living area. The bedrooms are thoughtfully arranged over two levels to ensure maximum comfort and privacy. Upon entering the penthouse from either the garage or the main entrance, the private elevator opens into a welcoming foyer that leads into a bright and airy living room with soaring ceilings, creating a sense of openness and elegance. This level also includes a formal dining area, and a contemporary, open-plan kitchen equipped with high-end appliances, including a professional ice maker. A large wraparound terrace encircles the entire apartment, offering over 200 m<sup>2</sup> of outdoor space and direct access to the community pools. Two of the bedrooms and bathrooms are located on this floor, providing ample comfort and functionality. Each room features beautiful, custom-built wardrobes with wood lining, designed for both style and practicality. The bathrooms are equipped with automatic solar-powered ventilation, ensuring comfort and sustainability. On the upper level, you'll find two additional bedrooms, two bathrooms, and a spacious private terrace — ideal for relaxation while enjoying panoramic sea views. Throughout the penthouse, beautiful wooden floors add warmth and sophistication to every room. Notably, all the bedrooms are furnished with premium "Jensen" brand beds, ensuring ultimate comfort and luxury. The penthouse is ideally situated with direct access to the community pools, which are easily visible from the terrace, making it a perfect family home, especially for those with young children. Additional features include two parking spaces and a storage room, adding convenience and practicality. Whether as a year-round residence or a luxurious holiday retreat, this penthouse perfectly blends comfort, style, and an enviable location in Elviria, Marbella.