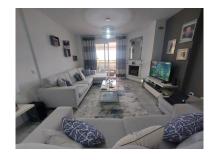

## Penthouse in Riviera del Sol

Price: 289,000 € Bedrooms: 3 Bathrooms: 2 M<sup>2</sup>: 88

Printing day: 31st January Property Type: Penthouse Status: Sale Parking places: by request

2025

Overview:Great value penthouse in Riviera with amazing sea views! Very rare to find a key ready 3 bedroom property with such stunning views for this price. The property has been very well kept by the current owners. You have a very good size living and dining area which has been tastefully decorated as well as recently painted. Here you access your ample south west facing terrace with stunning views over Riviera del Sol and down to the sea and across to the coastline of Africa and Gibraltar. The property has a good size kitchen with a seperate utility room. You have 3 bedrooms, one is the master bedroom with en suite bathroom that accesses the terrace. 2nd and 3rd bedrooms share the family bathroom. Included in the price of the property is an underground parking space and a storage room. You have a nice communal swimming pool as well as childrens pool. Keys in office for easy viewings Penthouse, Riviera del Sol, Costa del Sol. 3 Bedrooms, 2 Bathrooms, Built 88 m², Terrace 15 m². Setting: Close To Golf, Close To Shops, Close To Sea, Close To Town, Close To Schools, Urbanisation. Orientation: South West. Condition: Excellent. Pool: Communal, Children's Pool. Climate Control: Air Conditioning, Hot A/C, Cold A/C. Views: Sea, Panoramic. Features: Lift, Fitted Wardrobes, Private Terrace, Utility Room, Ensuite Bathroom, Double Glazing, Fiber Optic. Furniture: Optional. Kitchen: Fully Fitted. Garden: Communal. Security: Gated Complex, Entry Phone. Parking: Underground. Utilities: Electricity. Category: Bargain, Holiday Homes, Investment, Resale.