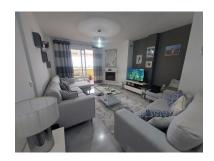

## Penthouse in Riviera del Sol

Price: 289,000 € Bedrooms: 3 Bathrooms: 2 M<sup>2</sup>: 88

Printing day: 31st January Property Type: Penthouse Status: Sale Parking places: by request

2025

Overview:Great value penthouse in Riviera with amazing sea views! Very rare to find a key ready 3 bedroom property with such stunning views for this price. The property has been very well kept by the current owners. You have a very good size living and dining area which has been tastefully decorated as well as recently painted. Here you access your ample south west facing terrace with stunning views over Riviera del Sol and down to the sea and across to the coastline of Africa and Gibraltar. The property has a good size kitchen with a seperate utility room. You have 3 bedrooms, one is the master bedroom with en suite bathroom that accesses the terrace. 2nd and 3rd bedrooms share the family bathroom. Included in the price of the property is an underground parking space and a storage room. You have a nice communal swimming pool as well as childrens pool. Keys in office for easy viewings Penthouse, Riviera del Sol, Costa del Sol. 3 Bedrooms, 2 Bathrooms, Built 88 m², Terrace 15 m². Setting: Close To Golf, Close To Shops, Close To Sea, Close To Town, Close To Schools, Urbanisation. Orientation: South West. Condition: Excellent. Pool: Communal, Children's Pool. Climate Control: Air Conditioning, Hot A/C, Cold A/C. Views: Sea, Panoramic. Features: Lift, Fitted Wardrobes, Private Terrace, Utility Room, Ensuite Bathroom, Double Glazing, Fiber Optic. Furniture: Optional. Kitchen: Fully Fitted. Garden: Communal. Security: Gated Complex, Entry Phone. Parking: Underground. Utilities: Electricity. Category: Bargain, Holiday Homes, Investment, Resale.