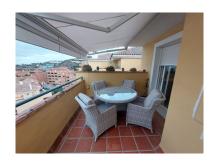

## Penthouse in Riviera del Sol

Price: 289,000 € Bedrooms: 3 Bathrooms: 2 M<sup>2</sup>: 88

Printing day: 31st January Property Type: Penthouse Status: Sale Parking places: by request

2025

Overview:Great value penthouse in Riviera with amazing sea views! Very rare to find a key ready 3 bedroom property with such stunning views for this price. The property has been very well kept by the current owners. You have a very good size living and dining area which has been tastefully decorated as well as recently painted. Here you access your ample south west facing terrace with stunning views over Riviera del Sol and down to the sea and across to the coastline of Africa and Gibraltar. The property has a good size kitchen with a seperate utility room. You have 3 bedrooms, one is the master bedroom with en suite bathroom that accesses the terrace. 2nd and 3rd bedrooms share the family bathroom. Included in the price of the property is an underground parking space and a storage room. You have a nice communal swimming pool as well as childrens pool. Keys in office for easy viewings Penthouse, Riviera del Sol, Costa del Sol. 3 Bedrooms, 2 Bathrooms, Built 88 m², Terrace 15 m². Setting: Close To Golf, Close To Shops, Close To Sea, Close To Town, Close To Schools, Urbanisation. Orientation: South West. Condition: Excellent. Pool: Communal, Children's Pool. Climate Control: Air Conditioning, Hot A/C, Cold A/C. Views: Sea, Panoramic. Features: Lift, Fitted Wardrobes, Private Terrace, Utility Room, Ensuite Bathroom, Double Glazing, Fiber Optic. Furniture: Optional. Kitchen: Fully Fitted. Garden: Communal. Security: Gated Complex, Entry Phone. Parking: Underground. Utilities: Electricity. Category: Bargain, Holiday Homes, Investment, Resale.