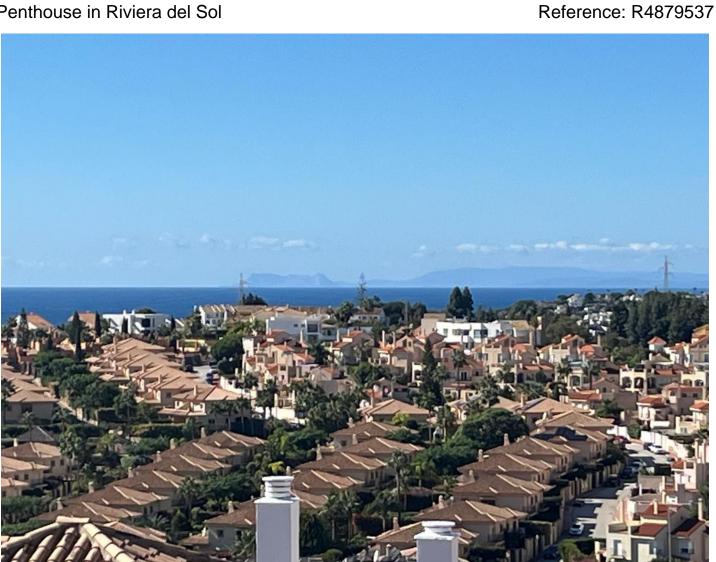

## Penthouse in Riviera del Sol

Price: 289,000 € Bedrooms: 3 Bathrooms: 2 M<sup>2</sup>: 88

Printing day: 31st January Property Type: Penthouse Status: Sale Parking places: by request

2025

Overview:Great value penthouse in Riviera with amazing sea views! Very rare to find a key ready 3 bedroom property with such stunning views for this price. The property has been very well kept by the current owners. You have a very good size living and dining area which has been tastefully decorated as well as recently painted. Here you access your ample south west facing terrace with stunning views over Riviera del Sol and down to the sea and across to the coastline of Africa and Gibraltar. The property has a good size kitchen with a seperate utility room. You have 3 bedrooms, one is the master bedroom with en suite bathroom that accesses the terrace. 2nd and 3rd bedrooms share the family bathroom. Included in the price of the property is an underground parking space and a storage room. You have a nice communal swimming pool as well as childrens pool. Keys in office for easy viewings Penthouse, Riviera del Sol, Costa del Sol. 3 Bedrooms, 2 Bathrooms, Built 88 m², Terrace 15 m². Setting: Close To Golf, Close To Shops, Close To Sea, Close To Town, Close To Schools, Urbanisation. Orientation: South West. Condition: Excellent. Pool: Communal, Children's Pool. Climate Control: Air Conditioning, Hot A/C, Cold A/C. Views: Sea, Panoramic. Features: Lift, Fitted Wardrobes, Private Terrace, Utility Room, Ensuite Bathroom, Double Glazing, Fiber Optic. Furniture: Optional. Kitchen: Fully Fitted. Garden: Communal. Security: Gated Complex, Entry Phone. Parking: Underground. Utilities: Electricity. Category: Bargain, Holiday Homes, Investment, Resale.