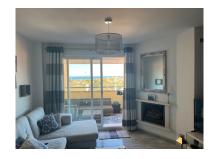

## Penthouse in Riviera del Sol

Price: 289,000 € Bedrooms: 3 Bathrooms: 2 M<sup>2</sup>: 88

Printing day: 31st January Property Type: Penthouse Status: Sale Parking places: by request

2025

Overview:Great value penthouse in Riviera with amazing sea views! Very rare to find a key ready 3 bedroom property with such stunning views for this price. The property has been very well kept by the current owners. You have a very good size living and dining area which has been tastefully decorated as well as recently painted. Here you access your ample south west facing terrace with stunning views over Riviera del Sol and down to the sea and across to the coastline of Africa and Gibraltar. The property has a good size kitchen with a seperate utility room. You have 3 bedrooms, one is the master bedroom with en suite bathroom that accesses the terrace. 2nd and 3rd bedrooms share the family bathroom. Included in the price of the property is an underground parking space and a storage room. You have a nice communal swimming pool as well as childrens pool. Keys in office for easy viewings Penthouse, Riviera del Sol, Costa del Sol. 3 Bedrooms, 2 Bathrooms, Built 88 m², Terrace 15 m². Setting: Close To Golf, Close To Shops, Close To Sea, Close To Town, Close To Schools, Urbanisation. Orientation: South West. Condition: Excellent. Pool: Communal, Children's Pool. Climate Control: Air Conditioning, Hot A/C, Cold A/C. Views: Sea, Panoramic. Features: Lift, Fitted Wardrobes, Private Terrace, Utility Room, Ensuite Bathroom, Double Glazing, Fiber Optic. Furniture: Optional. Kitchen: Fully Fitted. Garden: Communal. Security: Gated Complex, Entry Phone. Parking: Underground. Utilities: Electricity. Category: Bargain, Holiday Homes, Investment, Resale.