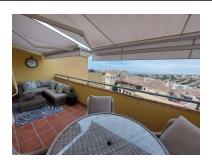

## Penthouse in Riviera del Sol

Price: 289,000 € Bedrooms: 3 Bathrooms: 2 M<sup>2</sup>: 88

Printing day: 31st January Property Type: Penthouse Status: Sale Parking places: by request

2025

Overview:Great value penthouse in Riviera with amazing sea views! Very rare to find a key ready 3 bedroom property with such stunning views for this price. The property has been very well kept by the current owners. You have a very good size living and dining area which has been tastefully decorated as well as recently painted. Here you access your ample south west facing terrace with stunning views over Riviera del Sol and down to the sea and across to the coastline of Africa and Gibraltar. The property has a good size kitchen with a seperate utility room. You have 3 bedrooms, one is the master bedroom with en suite bathroom that accesses the terrace. 2nd and 3rd bedrooms share the family bathroom. Included in the price of the property is an underground parking space and a storage room. You have a nice communal swimming pool as well as childrens pool. Keys in office for easy viewings Penthouse, Riviera del Sol, Costa del Sol. 3 Bedrooms, 2 Bathrooms, Built 88 m², Terrace 15 m². Setting: Close To Golf, Close To Shops, Close To Sea, Close To Town, Close To Schools, Urbanisation. Orientation: South West. Condition: Excellent. Pool: Communal, Children's Pool. Climate Control: Air Conditioning, Hot A/C, Cold A/C. Views: Sea, Panoramic. Features: Lift, Fitted Wardrobes, Private Terrace, Utility Room, Ensuite Bathroom, Double Glazing, Fiber Optic. Furniture: Optional. Kitchen: Fully Fitted. Garden: Communal. Security: Gated Complex, Entry Phone. Parking: Underground. Utilities: Electricity. Category: Bargain, Holiday Homes, Investment, Resale.