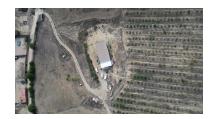

Printing day: 15th June

2025

| Overview:Non-developable rural land of 10 hectares, of which 212 sqm are built in a legalized warehouse, with the   |
|---------------------------------------------------------------------------------------------------------------------|
| option of housing. With very good access, 3 minutes from the road that crosses "EL SECADERO" and "SAN               |
| MARTIN DEL TESORILLO". It has a plantation of 500 avocado trees, capable of producing 5000 Kgs of fruit in each     |
| harvest and also 30 Grape Vines. It has fully legalized water, electricity and sewage. The water installation has a |
| pressure group and tanks for irrigation and drinking water.                                                         |