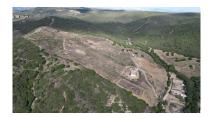

Printing day: 15th June

2025

| Overview:Non-developable rural land of 10 hectares, of which 212 sqm are built in a legalized warehouse, with the   |
|---------------------------------------------------------------------------------------------------------------------|
| option of housing. With very good access, 3 minutes from the road that crosses "EL SECADERO" and "SAN               |
| MARTIN DEL TESORILLO". It has a plantation of 500 avocado trees, capable of producing 5000 Kgs of fruit in each     |
| harvest and also 30 Grape Vines. It has fully legalized water, electricity and sewage. The water installation has a |
| pressure group and tanks for irrigation and drinking water.                                                         |