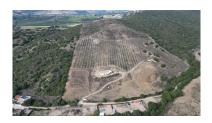

Printing day: 15th June

2025

| Overview:Non-developable rural land of 10 hectares, of which 212 sqm are built in a legalized warehouse, with the   |
|---------------------------------------------------------------------------------------------------------------------|
| option of housing. With very good access, 3 minutes from the road that crosses "EL SECADERO" and "SAN               |
| MARTIN DEL TESORILLO". It has a plantation of 500 avocado trees, capable of producing 5000 Kgs of fruit in each     |
| harvest and also 30 Grape Vines. It has fully legalized water, electricity and sewage. The water installation has a |
| pressure group and tanks for irrigation and drinking water.                                                         |