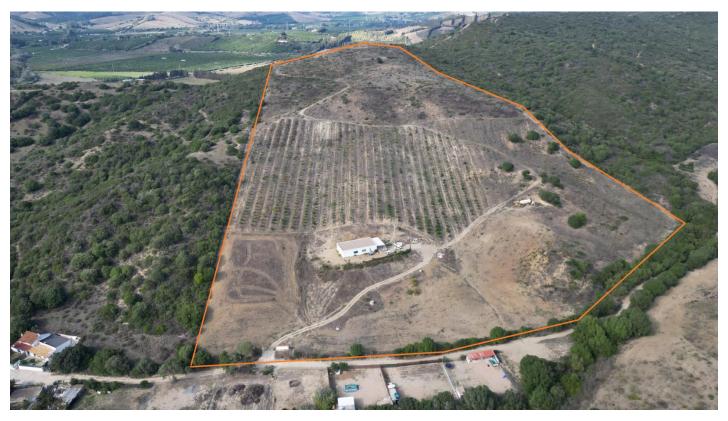

Printing day: 15th June

2025

| Overview:Non-developable rural land of 10 hectares, of which 212 sqm are built in a legalized warehouse, with the   |
|---------------------------------------------------------------------------------------------------------------------|
| option of housing. With very good access, 3 minutes from the road that crosses "EL SECADERO" and "SAN               |
| MARTIN DEL TESORILLO". It has a plantation of 500 avocado trees, capable of producing 5000 Kgs of fruit in each     |
| harvest and also 30 Grape Vines. It has fully legalized water, electricity and sewage. The water installation has a |
| pressure group and tanks for irrigation and drinking water.                                                         |