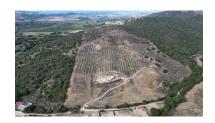

Printing day: 15th June

2025

| Overview:Non-developable rural land of 10 hectares, of which 212 sqm are built in a legalized warehouse, with the   |
|---------------------------------------------------------------------------------------------------------------------|
| option of housing. With very good access, 3 minutes from the road that crosses "EL SECADERO" and "SAN               |
| MARTIN DEL TESORILLO". It has a plantation of 500 avocado trees, capable of producing 5000 Kgs of fruit in each     |
| harvest and also 30 Grape Vines. It has fully legalized water, electricity and sewage. The water installation has a |
| pressure group and tanks for irrigation and drinking water.                                                         |