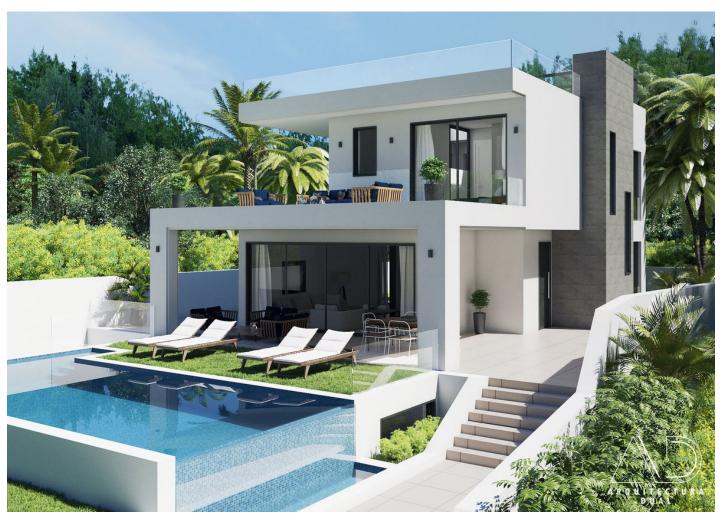

Printing day: 11th February

2025

Overview:Stunning brand-new villa in El Higueral, central Marbella, featuring 4 bedrooms, 5 bathrooms, a 275m<sup>2</sup> terrace, and 113m<sup>2</sup> of land. This luxury villa, set in a peaceful area with breathtaking panoramic views of the sea and mountains, is scheduled for completion in April 2025. With 320m<sup>2</sup> of living space, it boasts an infinity pool, open-plan design, and high-quality Belgian construction materials. On the ground floor, the spacious living area features underfloor heating, a Nolte kitchen with premium Atag appliances, and floor-to-ceiling windows that open onto a sunny south-facing terrace. The infinity pool (8.6m x 4m) offers stunning sea views, perfect for relaxing and enjoying the Mediterranean lifestyle. This floor also includes a guest bedroom and a full bathroom. Upstairs, you'll find three bedrooms, including a master suite with direct access to a south-facing terrace with panoramic sea views. Two additional bathrooms and a second bedroom with terrace access complete this level. From here, you can reach the expansive 85m² solarium, featuring a chill-out zone and outdoor kitchen with a BBQ, ideal for entertaining. The basement provides a garage for two cars, a laundry room, a full bathroom, storage, and a multi-purpose room. The property offers parking for two additional vehicles via the access ramp. Located in a quiet, well-established residential area, this villa combines luxury and convenience, just 2 km from Marbella's Old Town, 3 km from the beach, and close to all amenities including supermarkets and shopping centers. With its panoramic sea and mountain views from every corner, this villa offers a unique blend of security, comfort, and prestige, perfect for those seeking an elegant home on the Costa del Sol.