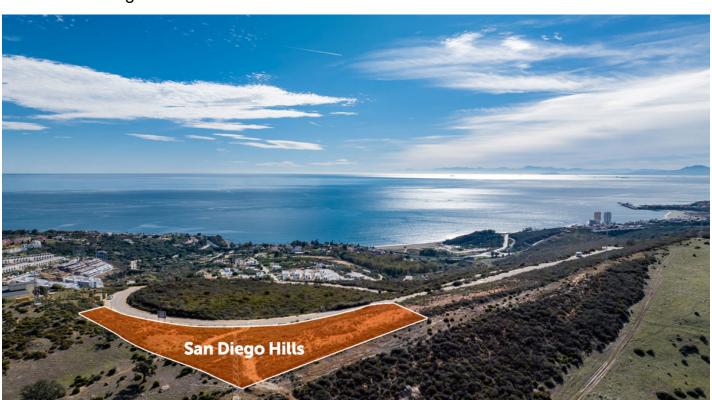

Printing day: 18th October

2024

Overview:Situated in the prestigious hills of Soto Grande, with panoramic views of Gibraltar on the Costa del Sol, San Diego Hills presents an exceptional fusion of natural beauty and culinary excellence. Positioned in a quickly developing area, this enclave is just minutes away from the vibrant life of Costa del Sol. Discover the grandeur of San Diego Hills, featuring its most expansive plot to date—an extraordinary opportunity for those seeking unmatched exclusivity and fast-growing investment prospects. Strategically positioned, this plot is conveniently located within a 60-minute drive from Málaga and a 20-minute drive to Gibraltar international airports. Revel in the breathtaking panoramic views, offering an unparalleled setting that harmonizes natural splendor with ultimate privacy With a strong commitment to sustainability, 54% of the Soto Grande and San Diego Hills neighborhood remains an untouched green belt zone. The average plot size in this esteemed community is approximately 3,000m² with a building volume of 12%. This low-density composition ensures that each plot retains its natural beauty, offering owners unparalleled space and privacy. Nevertheless, San Diego Hills stands out as an exceptional feature within this already extraordinary community. Showcasing an impressive total of 9,320m², it proudly holds the distinguished title of being the largest residential plot in Soto Grande and San Diego Hills.