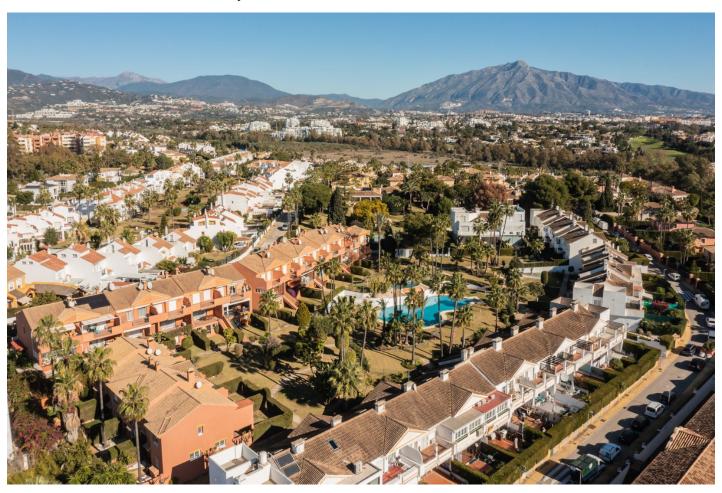

Price: 535,000 €

Printing day: 15th January

2025

Overview:Discover this south-facing townhouse. Nestled in a tranquil residential area, this home offers a peaceful retreat just moments away from the beach and local amenities. Step inside and be greeted by a spacious living room, complete with a cozy fireplace, perfect for those cozy evenings. The fully equipped kitchen, the entrance comes with private patio, ideal for alfresco dining. From the living room, sliding glass doors leads to a spacious terrace, offering ample space for relaxation. Upstairs, you'll find two generously sized bedrooms, including a master suite with a private en-suite bathroom and a charming fireplace. The top floor boasts an additional bedroom with a bathroom, providing a private sanctuary. This property is part of a well-maintained community with lush communal gardens. Enjoy the convenience of two private parking spaces and the peace of mind that comes with a secure gated community.

## Features:

None, None, Pool, Heating, Mountain views, Private garden, None, Parking, Resale