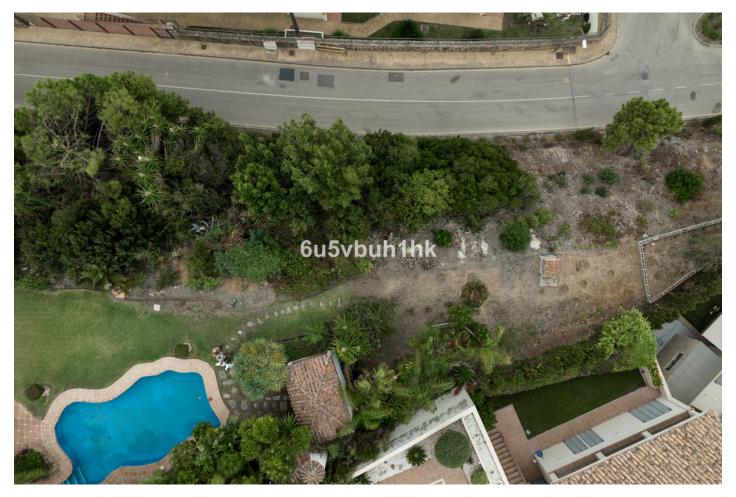

Printing day: 19th October

2024

Overview:This is a very rare opportunity to purchase an elevated plot with golf, mountain and sea views located within the peaceful urbanisation of Puerto del Almendro. This contemporary villa project has been designed by renowned Marbella architect Cesar de Leyva and he has created a stunning, easily maintained home which would make an excellent second home or holiday rental. This modern, south and south west facing house is distributed over four floors, with terraces on all levels and a rooftop terrace where you can enjoy breathtaking views of Gibraltar and North Africa. The design includes a lift to all floors and a private pool on the upper terrace. The project can be adapted to suit a buyers requirements and has the preliminary planning application in place. The views are protected ensuring a safe haven investment. Puerto del Almendro sits below the Serranía de Ronda mountain range next to Los Arqueros golf and country club and is surrounded by exclusive residential urbanisations. It is just a 5 minute drive to San Pedro de Alcantara and 10 minutes to Puerto Banus.