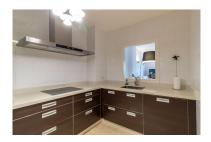

## Reference: R4851385

Bedrooms: 2 Status: Sale Bathrooms: 2 Property Type: Apartment

M<sup>2</sup>: 100 Parking places: by request Price: 275,000 € Printing day : 15th January 2025

Overview:Beautiful apartment with stunning sea views This property is located in a peaceful, semi-elevated area between La Duquesa and Sotogrande. It features a spacious entrance, a living/dining room, a fully equipped kitchen, a utility room, and two generously sized bedrooms, both with fitted wardrobes. There are two bathrooms (one en-suite) and a terrace offering breathtaking sea views. The south/west-facing terrace, accessible from both the living/dining room and the main bedroom, offers some of the best views of the African coast and Gibraltar. The apartment is in excellent condition and is being sold fully furnished. The purchase price includes one underground parking space and a storage room. The residential complex includes a paddle tennis court and a beautiful pool area surrounded by greenery. The nearest beach is just a 10-minute walk away, while supermarkets, restaurants, and other amenities are reachable within a short drive. Both Sotogrande and Puerto de la Duquesa are also just a quick drive away.