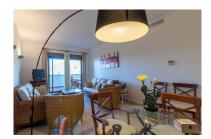

## Reference: R4851385

Bedrooms: 2 Status: Sale Bathrooms: 2 Property Type: Apartment

M<sup>2</sup>: 100 Parking places: by request Price: 275,000 € Printing day : 15th January 2025

Overview:Beautiful apartment with stunning sea views This property is located in a peaceful, semi-elevated area between La Duquesa and Sotogrande. It features a spacious entrance, a living/dining room, a fully equipped kitchen, a utility room, and two generously sized bedrooms, both with fitted wardrobes. There are two bathrooms (one en-suite) and a terrace offering breathtaking sea views. The south/west-facing terrace, accessible from both the living/dining room and the main bedroom, offers some of the best views of the African coast and Gibraltar. The apartment is in excellent condition and is being sold fully furnished. The purchase price includes one underground parking space and a storage room. The residential complex includes a paddle tennis court and a beautiful pool area surrounded by greenery. The nearest beach is just a 10-minute walk away, while supermarkets, restaurants, and other amenities are reachable within a short drive. Both Sotogrande and Puerto de la Duquesa are also just a quick drive away.