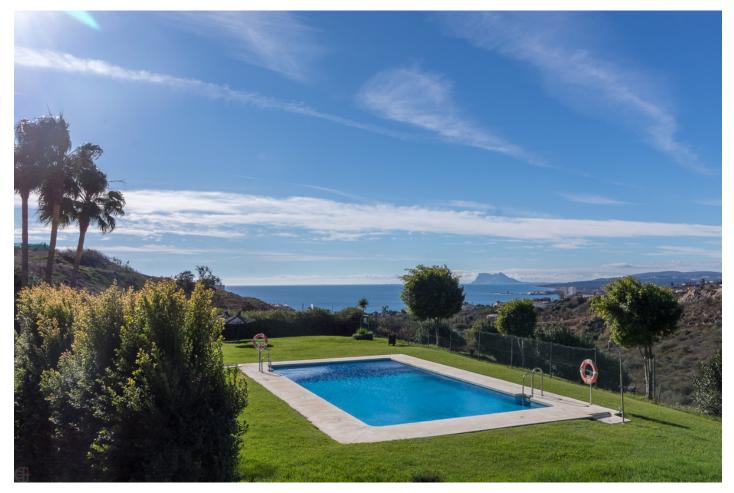

## Reference: R4851385

Bedrooms: 2 Status: Sale Bathrooms: 2 Property Type: Apartment

M<sup>2</sup>: 100 Parking places: by request Price: 275,000 € Printing day : 15th January 2025

Overview:Beautiful apartment with stunning sea views This property is located in a peaceful, semi-elevated area between La Duquesa and Sotogrande. It features a spacious entrance, a living/dining room, a fully equipped kitchen, a utility room, and two generously sized bedrooms, both with fitted wardrobes. There are two bathrooms (one en-suite) and a terrace offering breathtaking sea views. The south/west-facing terrace, accessible from both the living/dining room and the main bedroom, offers some of the best views of the African coast and Gibraltar. The apartment is in excellent condition and is being sold fully furnished. The purchase price includes one underground parking space and a storage room. The residential complex includes a paddle tennis court and a beautiful pool area surrounded by greenery. The nearest beach is just a 10-minute walk away, while supermarkets, restaurants, and other amenities are reachable within a short drive. Both Sotogrande and Puerto de la Duquesa are also just a quick drive away.

## Features:

Pool, Air conditioning, Heating, Sea views, Mountain views, Lift, None, Private garden, Parking, Holiday Home, Investment, Resale