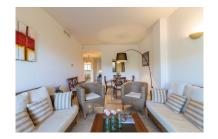

## Reference: R4851385

Bedrooms: 2 Status: Sale Bathrooms: 2 Property Type: Apartment

M<sup>2</sup>: 100 Parking places: by request Price: 275,000 € Printing day : 15th January 2025

Overview:Beautiful apartment with stunning sea views This property is located in a peaceful, semi-elevated area between La Duquesa and Sotogrande. It features a spacious entrance, a living/dining room, a fully equipped kitchen, a utility room, and two generously sized bedrooms, both with fitted wardrobes. There are two bathrooms (one en-suite) and a terrace offering breathtaking sea views. The south/west-facing terrace, accessible from both the living/dining room and the main bedroom, offers some of the best views of the African coast and Gibraltar. The apartment is in excellent condition and is being sold fully furnished. The purchase price includes one underground parking space and a storage room. The residential complex includes a paddle tennis court and a beautiful pool area surrounded by greenery. The nearest beach is just a 10-minute walk away, while supermarkets, restaurants, and other amenities are reachable within a short drive. Both Sotogrande and Puerto de la Duquesa are also just a quick drive away.