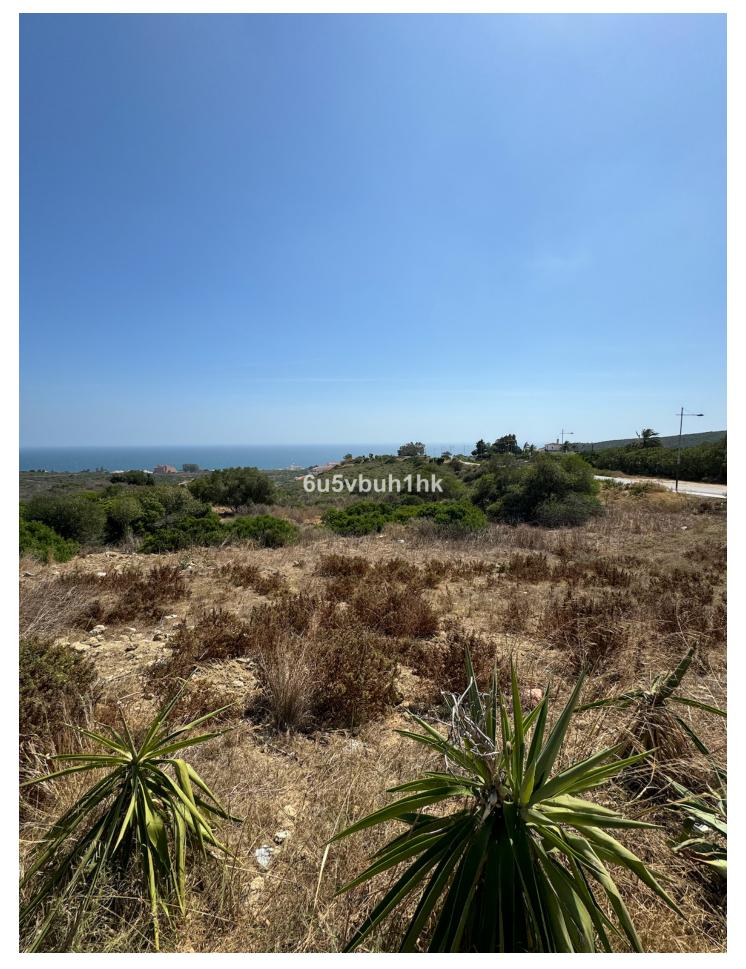

Overview:This plot offers panoramic sea views and is located in a new living area on the Costa del Sol. With plenty of possibilities to build, it's ideally situated near a range of amenities, providing both convenience and stunning coastal scenery. Sectorized Urbanizable Land. Sector AL-U-3B "MARTAGINA ROAD". Gross buildable area: 0.33 m<sup>2</sup>t/m<sup>2</sup>s. Residential Use. System of Action: COMPENSATION. Max. homes: 25 homes/Ha. Partial Planning Plan for Sector AL-U-3B "CAMINO DE MARTAGINA" definitively approved on 12/30/2010, (not published in the BOP of Malaga). CHARACTERISTIC USE: Residential: Intensive (70%), Extensive Residential (30%) and Commercial. The buildability of the plot according to percentage of participation in the sector (92.03%) is as follows: Intensive Residential: 15,483. 00 m<sup>2</sup>t (140 homes), Extensive Residential: 11,348. 82 m<sup>2</sup>t (65 homes), Commercial: 522. 96 m<sup>2</sup>t.

Features:

Sea views