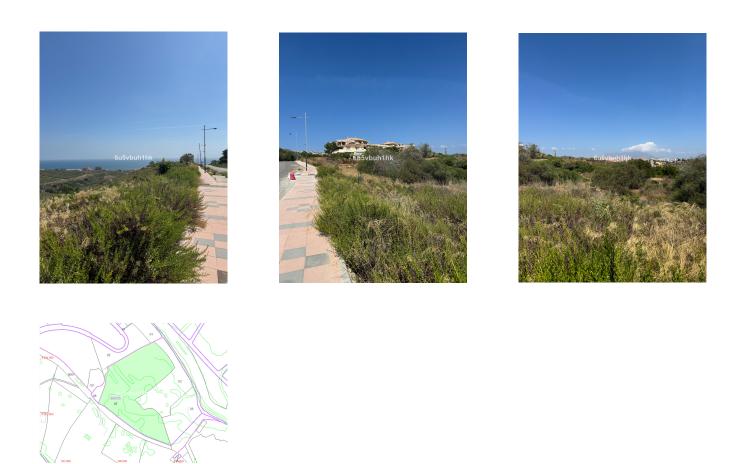

Overview:This plot offers panoramic sea views and is located in a new living area on the Costa del Sol. With plenty of possibilities to build, it's ideally situated near a range of amenities, providing both convenience and stunning coastal scenery. Sectorized Urbanizable Land. Sector AL-U-3B "MARTAGINA ROAD". Gross buildable area: 0.33 m<sup>2</sup>t/m<sup>2</sup>s. Residential Use. System of Action: COMPENSATION. Max. homes: 25 homes/Ha. Partial Planning Plan for Sector AL-U-3B "CAMINO DE MARTAGINA" definitively approved on 12/30/2010, (not published in the BOP of Malaga). CHARACTERISTIC USE: Residential: Intensive (70%), Extensive Residential (30%) and Commercial. The buildability of the plot according to percentage of participation in the sector (92.03%) is as follows: Intensive Residential: 15,483. 00 m<sup>2</sup>t (140 homes), Extensive Residential: 11,348. 82 m<sup>2</sup>t (65 homes), Commercial: 522. 96 m<sup>2</sup>t.

Features:

Sea views