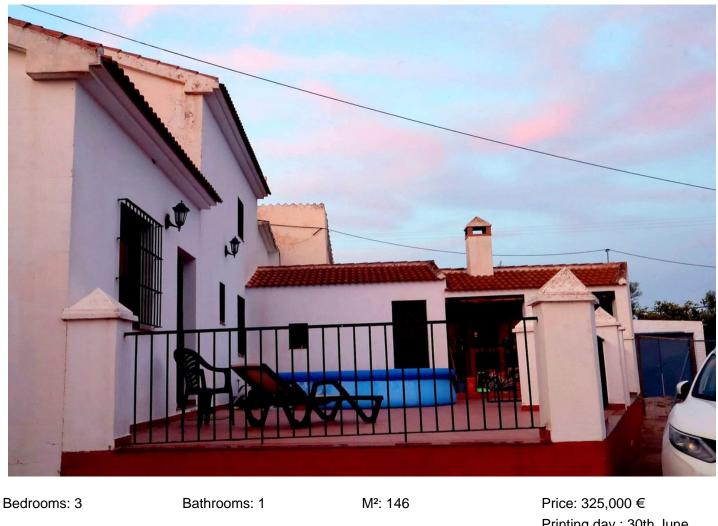

## Rustic house in Villanueva De La Concepcion

Reference: R4838611

Status: Sale

Property Type: Rustic house Parking places: by request

Printing day : 30th June 2025

Overview:Finca - Cortijo, in the Hamlet of La Higuera close to Villanueva De La Concepcion, 3 Bedrooms, 1 Bathroom, Built 146 m<sup>2</sup>, Garden/Plot 18000 m<sup>2</sup>. Located close to a main road only 60 meters Reformed house with 18,0000 mtr2 of Land with 120 Olive trees and 40 almond trees. The property could be suitable for Glamping or similar. Accompanied viewing by appointment. Setting : Country, Mountain Pueblo, Close To Town. Condition : Good. Pool : Room For Pool. Climate Control : Fireplace. Views : Mountain, Country, Panoramic. Features : Covered Terrace, Private Terrace, WiFi. Kitchen : Fully Fitted. Garden : Private. Parking : Open, More Than One, Private.