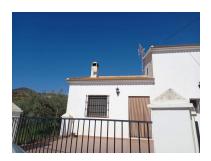

## Rustic house in Villanueva De La Concepcion

Reference: R4838611

Status: Sale

Property Type: Rustic house Parking places: by request

Printing day : 30th June 2025

Overview:Finca - Cortijo, in the Hamlet of La Higuera close to Villanueva De La Concepcion, 3 Bedrooms, 1 Bathroom, Built 146 m<sup>2</sup>, Garden/Plot 18000 m<sup>2</sup>. Located close to a main road only 60 meters Reformed house with 18,0000 mtr2 of Land with 120 Olive trees and 40 almond trees. The property could be suitable for Glamping or similar. Accompanied viewing by appointment. Setting : Country, Mountain Pueblo, Close To Town. Condition : Good. Pool : Room For Pool. Climate Control : Fireplace. Views : Mountain, Country, Panoramic. Features : Covered Terrace, Private Terrace, WiFi. Kitchen : Fully Fitted. Garden : Private. Parking : Open, More Than One, Private.