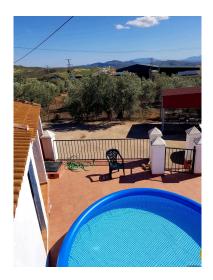

## Rustic house in Villanueva De La Concepcion

Reference: R4838611

Status: Sale

Property Type: Rustic house Parking places: by request

Printing day : 30th June 2025

Overview:Finca - Cortijo, in the Hamlet of La Higuera close to Villanueva De La Concepcion, 3 Bedrooms, 1 Bathroom, Built 146 m<sup>2</sup>, Garden/Plot 18000 m<sup>2</sup>. Located close to a main road only 60 meters Reformed house with 18,0000 mtr2 of Land with 120 Olive trees and 40 almond trees. The property could be suitable for Glamping or similar. Accompanied viewing by appointment. Setting : Country, Mountain Pueblo, Close To Town. Condition : Good. Pool : Room For Pool. Climate Control : Fireplace. Views : Mountain, Country, Panoramic. Features : Covered Terrace, Private Terrace, WiFi. Kitchen : Fully Fitted. Garden : Private. Parking : Open, More Than One, Private.