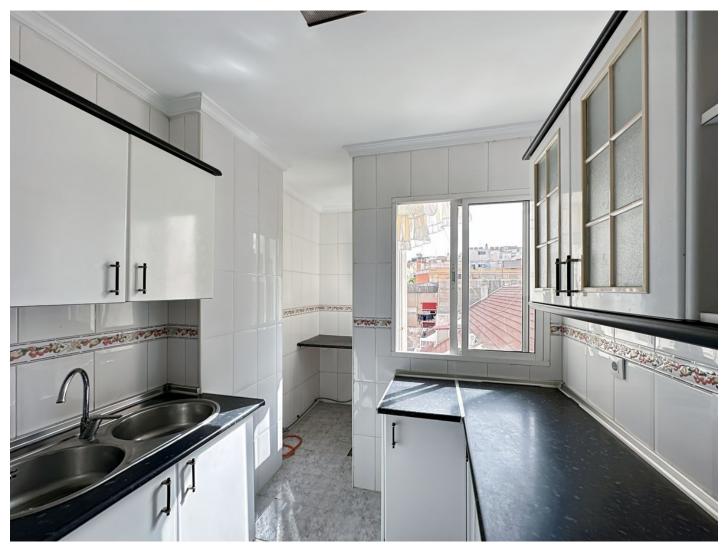

## Reference: R4821673

Bedrooms: 3 Status: Sale Bathrooms: 1 Property Type: Apartment

Parking places: by request

Price: 297,000 € Printing day : 6th February 2025

M<sup>2</sup>: 89

Overview:Located in the sought-after Molinillo area of Málaga, this charming apartment offers 89 m<sup>2</sup> of built space (70 m<sup>2</sup> of usable space) on the third floor with elevator access. It's an exceptional opportunity for those seeking a cozy home in a vibrant urban setting. As you enter, a spacious hallway leads you to a bright 23 m<sup>2</sup> living room, flooded with natural light thanks to its large windows. This welcoming space is perfect for relaxing or entertaining guests. The three generously sized bedrooms offer exceptional versatility to meet the needs of any family, whether as bedrooms, workspaces, or study areas. One of the bedrooms has direct access to a private terrace, where you can enjoy open views of the neighborhood, adding a special outdoor touch to the comfort of the home. The independent kitchen is equipped with white cabinetry that elegantly contrasts with the black countertop and includes a convenient pantry. The bathroom, fully equipped and functional, features a bathtub and bidet, creating a comfortable and relaxing space. This well-maintained apartment is in a building with a brick and textured stucco façade, ensuring good thermal and acoustic insulation. Additionally, the property benefits from a strategic location in Molinillo, a vibrant and lively neighborhood with all amenities within reach: shops, restaurants, and public transportation. If you are looking for a home in one of Málaga's most dynamic areas, this third-floor apartment with elevator access is ideal for you. Don't miss the opportunity to make it your new home! Contact us for more information and to schedule a visit.