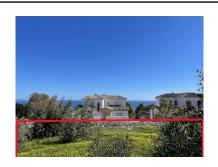

Land in Manilva Reference: R4792990

Bedrooms: by request

Status: Sale

Bathrooms: by request

Property Type: Land

M<sup>2</sup>: 10,830

Parking places: by request

Price: 4,332,000 €

Printing day: 18th October

2024

Overview:Sold as a Package Only (Price Not Negotiable) This exceptional offering includes the land (plots) itself and a complete development package. The package price is firm and includes the following: Plots Topographic plan Geotechnical studies Proyecto basico for the showhouse Building license for the showhouse (expected by year-end) Please note: Construction of the showhouse will commence upon obtaining the building license. Once the license is secured and construction begins, this unique opportunity will be withdrawn from the market.

## Features:

New development, Pool, Sea views, Private garden, Alarm system, 24H Security