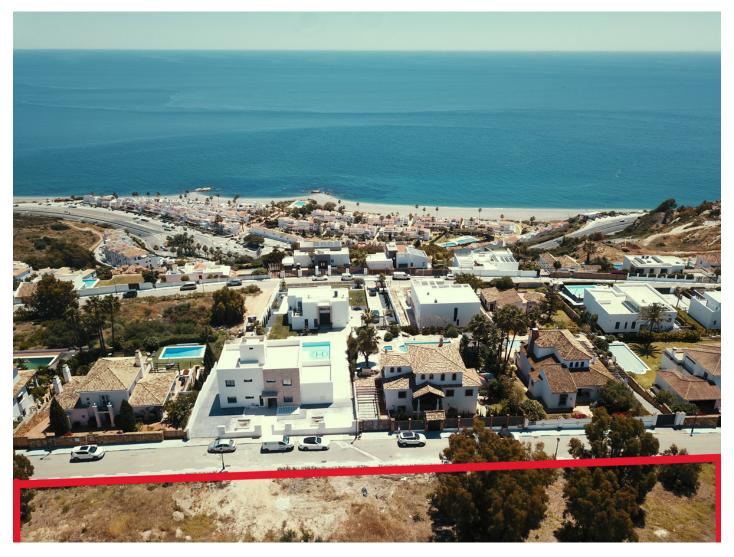

Land in Manilva Reference: R4792990

Bedrooms: by request

Status: Sale

Bathrooms: by request

Property Type: Land

M<sup>2</sup>: 10,830

Parking places: by request

Price: 4,332,000 €

Printing day: 18th October

2024

Overview:Sold as a Package Only (Price Not Negotiable) This exceptional offering includes the land (plots) itself and a complete development package. The package price is firm and includes the following: Plots Topographic plan Geotechnical studies Proyecto basico for the showhouse Building license for the showhouse (expected by year-end) Please note: Construction of the showhouse will commence upon obtaining the building license. Once the license is secured and construction begins, this unique opportunity will be withdrawn from the market.

## Features:

New development, Pool, Sea views, Private garden, Alarm system, 24H Security