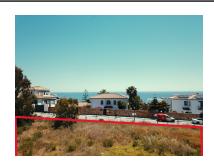

Land in Manilva Reference: R4792990

Bedrooms: by request

Status: Sale

Bathrooms: by request

Property Type: Land

M<sup>2</sup>: 10,830

Parking places: by request

Price: 4,332,000 €

Printing day: 18th October

2024

Overview:Sold as a Package Only (Price Not Negotiable) This exceptional offering includes the land (plots) itself and a complete development package. The package price is firm and includes the following: Plots Topographic plan Geotechnical studies Proyecto basico for the showhouse Building license for the showhouse (expected by year-end) Please note: Construction of the showhouse will commence upon obtaining the building license. Once the license is secured and construction begins, this unique opportunity will be withdrawn from the market.

## Features:

New development, Pool, Sea views, Private garden, Alarm system, 24H Security