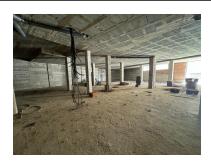

2024

Overview:Commercial Unit for Sale or Lease: Prime Location in Estepona Discover a versatile and spacious commercial unit located in the heart of Estepona, offering endless potential for various uses. With its expansive 900 square meters of shell and core space, this property provides a blank canvas to create a successful business or investment opportunity. Situated in the bustling center of Estepona, this unit backs onto Avenida Andalucia and is just 100 meters from the beach. The property boasts a generous 900 square meters of space, with ceiling heights of 4.20 meters on one side and 3.50 meters on the other, making it suitable for a wide range of applications. The property is currently in shell and core condition, allowing for complete customisation to suit your specific needs. Whether you envision a commercial enterprise, residential units, or a combination of both, this unit offers the flexibility to accommodate your vision. The town hall permits segregation and change of usage, enabling both residential and commercial purposes on the same premises. With two garage doors providing direct street access, the unit is also ideal for a storage business, supermarket or similar offering easy access and high ceilings. Lease Option In addition to being available for purchase, this property is available for a long lease of a minimum of 5 years with a renewable contract with a year paid upfront, providing stability and security for your investment or business operations. This property represents a significant investment opportunity due to its prime location and versatile usage options. Whether you choose to develop residential units, establish a commercial enterprise, or operate a storage facility, the potential for high returns is substantial.