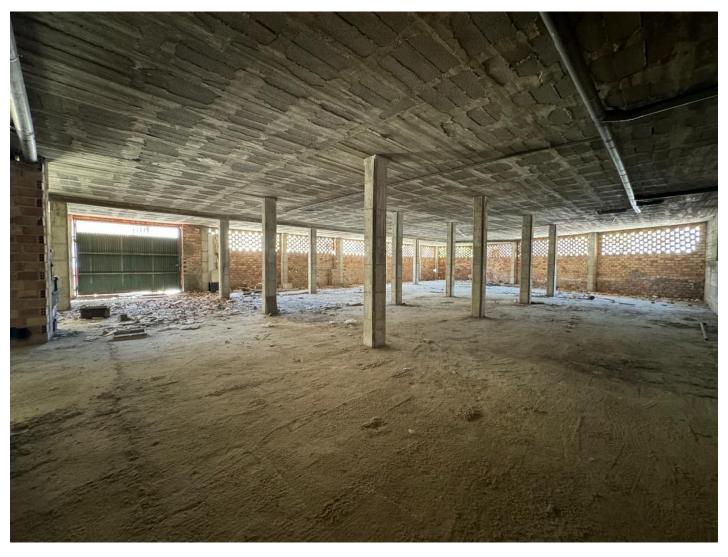

2024

Overview:Commercial Unit for Sale or Lease: Prime Location in Estepona Discover a versatile and spacious commercial unit located in the heart of Estepona, offering endless potential for various uses. With its expansive 900 square meters of shell and core space, this property provides a blank canvas to create a successful business or investment opportunity. Situated in the bustling center of Estepona, this unit backs onto Avenida Andalucia and is just 100 meters from the beach. The property boasts a generous 900 square meters of space, with ceiling heights of 4.20 meters on one side and 3.50 meters on the other, making it suitable for a wide range of applications. The property is currently in shell and core condition, allowing for complete customisation to suit your specific needs. Whether you envision a commercial enterprise, residential units, or a combination of both, this unit offers the flexibility to accommodate your vision. The town hall permits segregation and change of usage, enabling both residential and commercial purposes on the same premises. With two garage doors providing direct street access, the unit is also ideal for a storage business, supermarket or similar offering easy access and high ceilings. Lease Option In addition to being available for purchase, this property is available for a long lease of a minimum of 5 years with a renewable contract with a year paid upfront, providing stability and security for your investment or business operations. This property represents a significant investment opportunity due to its prime location and versatile usage options. Whether you choose to develop residential units, establish a commercial enterprise, or operate a storage facility, the potential for high returns is substantial.