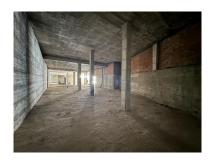

2024

Overview:Commercial Unit for Sale or Lease: Prime Location in Estepona Discover a versatile and spacious commercial unit located in the heart of Estepona, offering endless potential for various uses. With its expansive 900 square meters of shell and core space, this property provides a blank canvas to create a successful business or investment opportunity. Situated in the bustling center of Estepona, this unit backs onto Avenida Andalucia and is just 100 meters from the beach. The property boasts a generous 900 square meters of space, with ceiling heights of 4.20 meters on one side and 3.50 meters on the other, making it suitable for a wide range of applications. The property is currently in shell and core condition, allowing for complete customisation to suit your specific needs. Whether you envision a commercial enterprise, residential units, or a combination of both, this unit offers the flexibility to accommodate your vision. The town hall permits segregation and change of usage, enabling both residential and commercial purposes on the same premises. With two garage doors providing direct street access, the unit is also ideal for a storage business, supermarket or similar offering easy access and high ceilings. Lease Option In addition to being available for purchase, this property is available for a long lease of a minimum of 5 years with a renewable contract with a year paid upfront, providing stability and security for your investment or business operations. This property represents a significant investment opportunity due to its prime location and versatile usage options. Whether you choose to develop residential units, establish a commercial enterprise, or operate a storage facility, the potential for high returns is substantial.