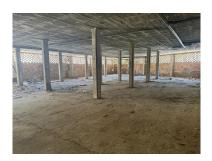

2024

Overview:Commercial Unit for Sale or Lease: Prime Location in Estepona Discover a versatile and spacious commercial unit located in the heart of Estepona, offering endless potential for various uses. With its expansive 900 square meters of shell and core space, this property provides a blank canvas to create a successful business or investment opportunity. Situated in the bustling center of Estepona, this unit backs onto Avenida Andalucia and is just 100 meters from the beach. The property boasts a generous 900 square meters of space, with ceiling heights of 4.20 meters on one side and 3.50 meters on the other, making it suitable for a wide range of applications. The property is currently in shell and core condition, allowing for complete customisation to suit your specific needs. Whether you envision a commercial enterprise, residential units, or a combination of both, this unit offers the flexibility to accommodate your vision. The town hall permits segregation and change of usage, enabling both residential and commercial purposes on the same premises. With two garage doors providing direct street access, the unit is also ideal for a storage business, supermarket or similar offering easy access and high ceilings. Lease Option In addition to being available for purchase, this property is available for a long lease of a minimum of 5 years with a renewable contract with a year paid upfront, providing stability and security for your investment or business operations. This property represents a significant investment opportunity due to its prime location and versatile usage options. Whether you choose to develop residential units, establish a commercial enterprise, or operate a storage facility, the potential for high returns is substantial.