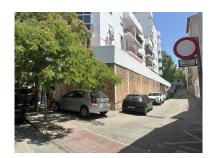

2024

Overview:Commercial Unit for Sale or Lease: Prime Location in Estepona Discover a versatile and spacious commercial unit located in the heart of Estepona, offering endless potential for various uses. With its expansive 900 square meters of shell and core space, this property provides a blank canvas to create a successful business or investment opportunity. Situated in the bustling center of Estepona, this unit backs onto Avenida Andalucia and is just 100 meters from the beach. The property boasts a generous 900 square meters of space, with ceiling heights of 4.20 meters on one side and 3.50 meters on the other, making it suitable for a wide range of applications. The property is currently in shell and core condition, allowing for complete customisation to suit your specific needs. Whether you envision a commercial enterprise, residential units, or a combination of both, this unit offers the flexibility to accommodate your vision. The town hall permits segregation and change of usage, enabling both residential and commercial purposes on the same premises. With two garage doors providing direct street access, the unit is also ideal for a storage business, supermarket or similar offering easy access and high ceilings. Lease Option In addition to being available for purchase, this property is available for a long lease of a minimum of 5 years with a renewable contract with a year paid upfront, providing stability and security for your investment or business operations. This property represents a significant investment opportunity due to its prime location and versatile usage options. Whether you choose to develop residential units, establish a commercial enterprise, or operate a storage facility, the potential for high returns is substantial.