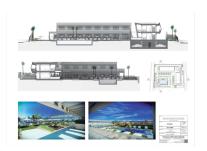

Property Type: Land

Parking places: by request

Printing day: 19th October

2024

Overview:Unique project of an exclusive aparthotel in Estepona located on the plot of 3434m2. Possible to built an aparthotel of 838m2 with 2 storeys, 28 apartments, restaurant, swimming pool and underground parking. It is also allowed and possible to build 3 villas on this plot! Great location, close to town, supermarkets, amenities and the Playa don Pedro beach. Nearby are also several golf clubs, such as Santa Maria Golf, Valle Romano and Estepona Golf. Project with a modern, up-to-date design done by a professional architect. A sensible investment which will bring a good profit.