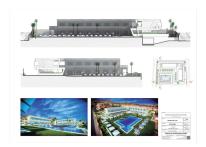

Property Type: Land

Parking places: by request

Printing day: 19th October

2024

Overview:Unique project of an exclusive aparthotel in Estepona located on the plot of 3434m2. Possible to built an aparthotel of 838m2 with 2 storeys, 28 apartments, restaurant, swimming pool and underground parking. It is also allowed and possible to build 3 villas on this plot! Great location, close to town, supermarkets, amenities and the Playa don Pedro beach. Nearby are also several golf clubs, such as Santa Maria Golf, Valle Romano and Estepona Golf. Project with a modern, up-to-date design done by a professional architect. A sensible investment which will bring a good profit.