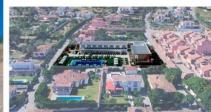

Property Type: Land

Parking places: by request

Printing day: 19th October

2024

Overview:Unique project of an exclusive aparthotel in Estepona located on the plot of 3434m2. Possible to built an aparthotel of 838m2 with 2 storeys, 28 apartments, restaurant, swimming pool and underground parking. It is also allowed and possible to build 3 villas on this plot! Great location, close to town, supermarkets, amenities and the Playa don Pedro beach. Nearby are also several golf clubs, such as Santa Maria Golf, Valle Romano and Estepona Golf. Project with a modern, up-to-date design done by a professional architect. A sensible investment which will bring a good profit.