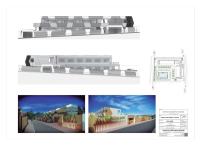

Property Type: Land

Parking places: by request

Printing day: 19th October

2024

Overview:Unique project of an exclusive aparthotel in Estepona located on the plot of 3434m2. Possible to built an aparthotel of 838m2 with 2 storeys, 28 apartments, restaurant, swimming pool and underground parking. It is also allowed and possible to build 3 villas on this plot! Great location, close to town, supermarkets, amenities and the Playa don Pedro beach. Nearby are also several golf clubs, such as Santa Maria Golf, Valle Romano and Estepona Golf. Project with a modern, up-to-date design done by a professional architect. A sensible investment which will bring a good profit.