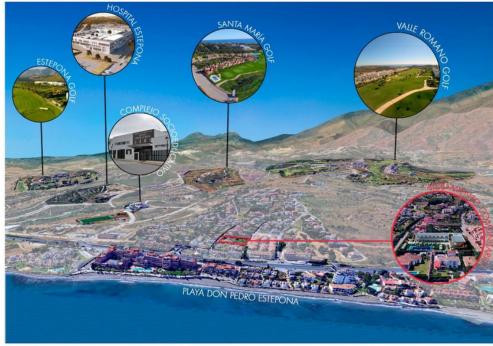

Property Type: Land

Parking places: by request

Printing day: 19th October

2024

Overview:Unique project of an exclusive aparthotel in Estepona located on the plot of 3434m2. Possible to built an aparthotel of 838m2 with 2 storeys, 28 apartments, restaurant, swimming pool and underground parking. It is also allowed and possible to build 3 villas on this plot! Great location, close to town, supermarkets, amenities and the Playa don Pedro beach. Nearby are also several golf clubs, such as Santa Maria Golf, Valle Romano and Estepona Golf. Project with a modern, up-to-date design done by a professional architect. A sensible investment which will bring a good profit.