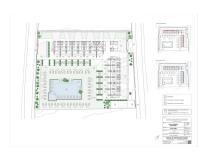

Property Type: Land

Parking places: by request

Printing day: 19th October

2024

Overview:Unique project of an exclusive aparthotel in Estepona located on the plot of 3434m2. Possible to built an aparthotel of 838m2 with 2 storeys, 28 apartments, restaurant, swimming pool and underground parking. It is also allowed and possible to build 3 villas on this plot! Great location, close to town, supermarkets, amenities and the Playa don Pedro beach. Nearby are also several golf clubs, such as Santa Maria Golf, Valle Romano and Estepona Golf. Project with a modern, up-to-date design done by a professional architect. A sensible investment which will bring a good profit.