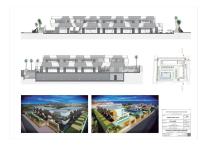

Property Type: Land

Parking places: by request

Printing day: 19th October

2024

Overview:Unique project of an exclusive aparthotel in Estepona located on the plot of 3434m2. Possible to built an aparthotel of 838m2 with 2 storeys, 28 apartments, restaurant, swimming pool and underground parking. It is also allowed and possible to build 3 villas on this plot! Great location, close to town, supermarkets, amenities and the Playa don Pedro beach. Nearby are also several golf clubs, such as Santa Maria Golf, Valle Romano and Estepona Golf. Project with a modern, up-to-date design done by a professional architect. A sensible investment which will bring a good profit.