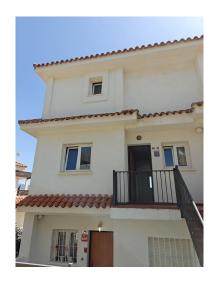

Penthouse in Manilva Reference: R4783180

Bedrooms: 2

Bathrooms: 2

M<sup>2</sup>: 80

Status: Sale

Property Type: Penthouse

Parking places: by request

Price: 180,000 €

Printing day: 16th January

2025

Overview:Investment opportunity,. A quiet and tranquil location. 2 bedroom 2 bathroom DUPLEX penthouse apartment with 2 terraces with beautiful views to the sea. No LPO in place yet but it is expected to be before JANUARY de 2025. No parking space with unit. Although will be able to buy/ rent later on once LPO is in place. Electrical and water internal connections are verified by registered technian. 3 communal swimming pools.