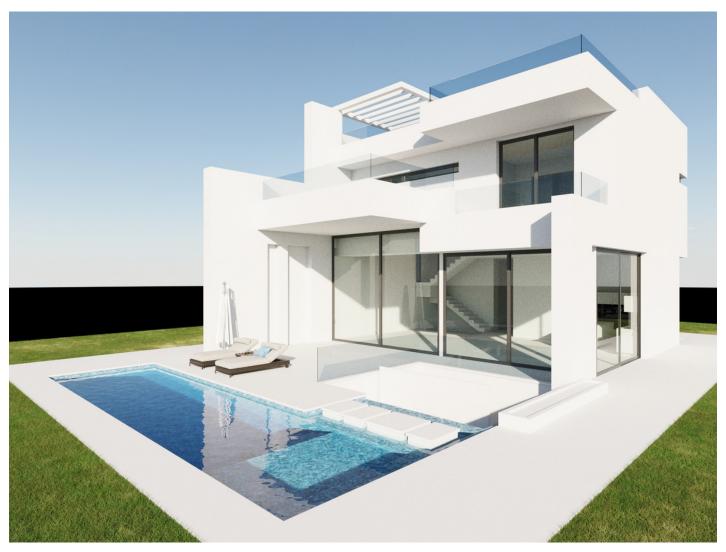

Printing day: 18th October

2024

Overview:This excellent 500 square meter plot is located in a privileged area just 850 meters from the beach and next to the prestigious Guadalmina golf course. Situated in the charming village of San Pedro de Alcántara, this plot offers a unique opportunity to build a home in one of the most coveted areas of the Costa del Sol. Key Features: Proximity to the beach: Only 850 meters away, perfect for enjoying walks and activities by the sea. Exclusive location: Adjacent to the Guadalmina golf course, offering a green and sophisticated environment. In a very quiet, low-traffic street and recently renovated by the town hall. Nearby services Close to La Colonia Shopping Center and Guadalmina, providing easy access to shops, restaurants, and essential services. Education: Just 500 meters from the renowned San José School, ideal for families with children. Vibrant environment: 200 meters from the famous San Pedro Boulevard, a lively area with parks, leisure areas, and a wide variety of bars and restaurants. Access to exclusive areas: 5.4 km from Puerto Banús, famous for its nightlife, luxury boutiques, and high-end restaurants. Shopping: Only 100 meters away from grocery stores and bakeries, as well as some typical local restaurants. 21 minutes from La Cañada Shopping Center, one of the largest and most complete shopping centers in the region. Proximity to the village: Within walking distance to the center of San Pedro de Alcántara, offering an authentic experience and accessibility to all local services. Documentation and Project: The plot has all documentation up to date. The construction Pre-project has already been submitted and the license application with Marbella City Hall is in an advanced stage. You can choose to follow the project designed by the exclusive architect Alberto Rodríguez or design your own project according to your needs and preferences. Both option are not included in the price. Ficha Urbanística PA-SP-7 edificabilidad 0,30% Orientation and Maintenance: The plot has a southwest orientation, guaranteeing excellent natural light throughout the day. The proposed villa is designed to fit perfectly on the plot and requires low maintenance, ideal for year-round living with reduced costs or for enjoying long stays in Spain. Probably one of the most attractive projects in the area at an affordable price. If you need any further adjustments, feel free to let me know!