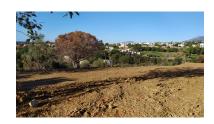

Printing day: 18th October

2024

| Overview:Great land in Elviria, classified as urban for residential use, dimensions: 1497m2, buildable 449.10m2.   |
|--------------------------------------------------------------------------------------------------------------------|
| with fantastic views of the sea and mountains. land prepared to build. It has a pre-approved construction project. |
| mostly flat terrain. Very easy entry access. ARF                                                                   |