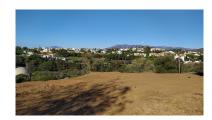

Printing day: 18th October

2024

| Overview:Great land in Elviria, classified as urban for residential use, dimensions: 1497m2, buildable 449.10m2.   |
|--------------------------------------------------------------------------------------------------------------------|
| with fantastic views of the sea and mountains. land prepared to build. It has a pre-approved construction project. |
| mostly flat terrain. Very easy entry access. ARF                                                                   |