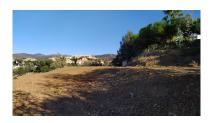

Printing day: 18th October

2024

| Overview:Great land in Elviria, classified as urban for residential use, dimensions: 1497m2, buildable 449.10m2.   |
|--------------------------------------------------------------------------------------------------------------------|
| with fantastic views of the sea and mountains. land prepared to build. It has a pre-approved construction project. |
| mostly flat terrain. Very easy entry access. ARF                                                                   |