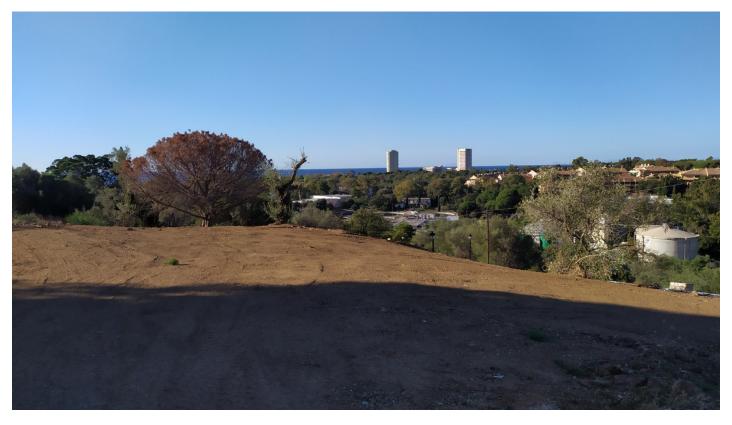

Printing day: 18th October

2024

| Overview:Great land in Elviria, classified as urban for residential use, dimensions: 1497m2, buildable 449.10m2.   |
|--------------------------------------------------------------------------------------------------------------------|
| with fantastic views of the sea and mountains. land prepared to build. It has a pre-approved construction project. |
| mostly flat terrain. Very easy entry access. ARF                                                                   |