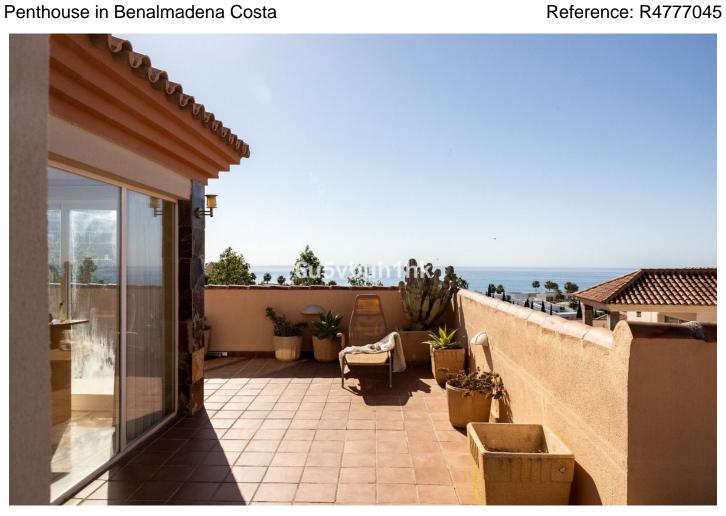

## Penthouse in Benalmadena Costa

Bedrooms: 2

Bathrooms: 2

M<sup>2</sup>: 135

Status: Sale

Property Type: Penthouse

Parking places: by request

Price: 635,000 €

Printing day: 8th February

2025

Overview: Welcome to your dream home in the prestigious area of Higueron! This exquisite 2-bedroom penthouse offers unparalleled luxury and comfort with breathtaking sea views and a host of modern amenities. The Reserva del Higuerón Housing Estate is an idyllic place offering the best views, an architectural style that adapts to the land's natural features and a wide variety of services. The entire area is granted safety, exclusiveness and wellbeing, as well as the satisfaction of the highest demands with every development. Key Features: Prime Location: Situated in the sought after area of Higueron, you are conveniently close to high-end restaurants, well equipped fitness center, tennis court and top-rated schools and the Higueron 5 stars hotel Enjoy unparalleled privacy in the community's highest penthouse, offering complete peace with no neighbouring units overlooking your space. Panoramic Sea Views: Revel in the serene and picturesque sea views right from your home, providing a constant reminder of the beauty that surrounds you. Tropical Gardens: The complex features beautifully landscaped tropical gardens and 2 pools, offering a peaceful and lush environment to unwind and enjoy nature. Modern Amenities: Benefit from the exclusive amenities within the complex, including 2 swimming pools, spa, tennis courts, and a well-equipped fitness center. Additional Features: Fireplace Two spacious bedrooms with direct access to the terrace EASY Possibility of converting it into a 3 bedroom 5 electric awnings Higuerón bus that takes you to the beach in Carvajal and shopping area including restaurants, pharmacy and Carrefour supermarket Laundry room Secure underground parking and storage room. Only 20 minutes away from the airport! 135m2 Built + 138m2 Terrace