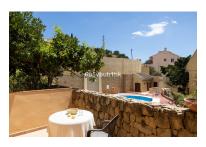

Price: 395,000 €

Printing day : 21st February

2025

Overview: This southwest-facing house is in a fully private residential complex with three phases in the upper part of Torreblanca. The natural, tranquil, and elevated environment provides beautiful views. While the house requires some maintenance, it is in good condition and ready for a family to give it the necessary care and attention. The property has a total of 212.70 m<sup>2</sup>, divided into four floors. It features 3 bedrooms, an attic, 2 bathrooms, and a guest toilet. The entrance porch to the house, measuring 24.96 m<sup>2</sup>, serves as an uncovered parking space. From here, you access the upper floor of 55.96 m<sup>2</sup>, which consists of three bedrooms, two bathrooms, a rear terrace, and stairs leading to the lower levels and upper attic. The ground floor, also 55.96 m<sup>2</sup>, includes a fully furnished independent kitchen, a spacious living-dining room with a fireplace, a toilet, an independent porch, and a storage room of 11.33 m<sup>2</sup>. The living room features a large balcony door that opens to a sunny 6.15 m<sup>2</sup> terrace, with access to a private 13.95 m<sup>2</sup> patio. The basement offers a 56.13 m<sup>2</sup> open space, accessible only via the stairs from the upper level. This area is perfect for hosting gatherings, setting up a gym, a guest area, a children's playroom, or many other possibilities. Lastly, the attic of 27.21 m<sup>2</sup> is a small room with access to a 10.54 m<sup>2</sup> terrace-solarium, offering excellent sea and mountain views. The community is very peaceful, sharing a swimming pool and garden area to enjoy all the tranquillity and privacy with your loved ones. It can be accessed from the coast, although there is also a direct connection to the El Higuerón complex, which makes entry and exit to the highway easier. Don't hesitate to request more information and schedule a visit.

## Features:

Pool, Sea views, Mountain views, Private garden, None