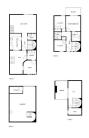

Price: 395,000 €

Printing day : 21st February

2025

Overview: This southwest-facing house is in a fully private residential complex with three phases in the upper part of Torreblanca. The natural, tranquil, and elevated environment provides beautiful views. While the house requires some maintenance, it is in good condition and ready for a family to give it the necessary care and attention. The property has a total of 212.70 m<sup>2</sup>, divided into four floors. It features 3 bedrooms, an attic, 2 bathrooms, and a guest toilet. The entrance porch to the house, measuring 24.96 m<sup>2</sup>, serves as an uncovered parking space. From here, you access the upper floor of 55.96 m<sup>2</sup>, which consists of three bedrooms, two bathrooms, a rear terrace, and stairs leading to the lower levels and upper attic. The ground floor, also 55.96 m<sup>2</sup>, includes a fully furnished independent kitchen, a spacious living-dining room with a fireplace, a toilet, an independent porch, and a storage room of 11.33 m<sup>2</sup>. The living room features a large balcony door that opens to a sunny 6.15 m<sup>2</sup> terrace, with access to a private 13.95 m<sup>2</sup> patio. The basement offers a 56.13 m<sup>2</sup> open space, accessible only via the stairs from the upper level. This area is perfect for hosting gatherings, setting up a gym, a guest area, a children's playroom, or many other possibilities. Lastly, the attic of 27.21 m<sup>2</sup> is a small room with access to a 10.54 m<sup>2</sup> terrace-solarium, offering excellent sea and mountain views. The community is very peaceful, sharing a swimming pool and garden area to enjoy all the tranquillity and privacy with your loved ones. It can be accessed from the coast, although there is also a direct connection to the El Higuerón complex, which makes entry and exit to the highway easier. Don't hesitate to request more information and schedule a visit.