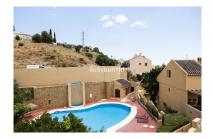

Price: 395,000 €

Printing day : 21st February

2025

Overview: This southwest-facing house is in a fully private residential complex with three phases in the upper part of Torreblanca. The natural, tranquil, and elevated environment provides beautiful views. While the house requires some maintenance, it is in good condition and ready for a family to give it the necessary care and attention. The property has a total of 212.70 m<sup>2</sup>, divided into four floors. It features 3 bedrooms, an attic, 2 bathrooms, and a guest toilet. The entrance porch to the house, measuring 24.96 m<sup>2</sup>, serves as an uncovered parking space. From here, you access the upper floor of 55.96 m<sup>2</sup>, which consists of three bedrooms, two bathrooms, a rear terrace, and stairs leading to the lower levels and upper attic. The ground floor, also 55.96 m<sup>2</sup>, includes a fully furnished independent kitchen, a spacious living-dining room with a fireplace, a toilet, an independent porch, and a storage room of 11.33 m<sup>2</sup>. The living room features a large balcony door that opens to a sunny 6.15 m<sup>2</sup> terrace, with access to a private 13.95 m<sup>2</sup> patio. The basement offers a 56.13 m<sup>2</sup> open space, accessible only via the stairs from the upper level. This area is perfect for hosting gatherings, setting up a gym, a guest area, a children's playroom, or many other possibilities. Lastly, the attic of 27.21 m<sup>2</sup> is a small room with access to a 10.54 m<sup>2</sup> terrace-solarium, offering excellent sea and mountain views. The community is very peaceful, sharing a swimming pool and garden area to enjoy all the tranquillity and privacy with your loved ones. It can be accessed from the coast, although there is also a direct connection to the El Higuerón complex, which makes entry and exit to the highway easier. Don't hesitate to request more information and schedule a visit.

## Features:

Pool, Sea views, Mountain views, Private garden, None