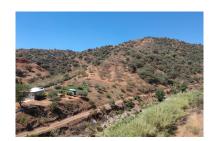

Printing day: 13th February

2025

Overview:Large plot of land situated in the area of Cortijo Benitez in Coin. The land which is bordering the river, consists of 34724m2 in which we find olive trees, oaks and some fruit trees. It has a small unregistered country house in need of renovation. The property has its own well, electric connection nearby & magnificent views towards nature and the mountains. A secluded location but the center of Coin is only a 15 min drive away. The access is by tarmac, until the last 500 meters of track.

Features:

Mountain views