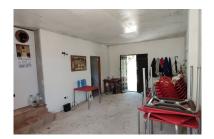

Printing day: 13th February

2025

Overview:Large plot of land situated in the area of Cortijo Benitez in Coin. The land which is bordering the river, consists of 34724m2 in which we find olive trees, oaks and some fruit trees. It has a small unregistered country house in need of renovation. The property has its own well, electric connection nearby & magnificent views towards nature and the mountains. A secluded location but the center of Coin is only a 15 min drive away. The access is by tarmac, until the last 500 meters of track.