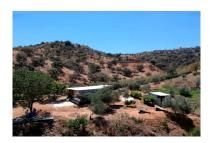

Printing day: 13th February

2025

Overview:Large plot of land situated in the area of Cortijo Benitez in Coin. The land which is bordering the river, consists of 34724m2 in which we find olive trees, oaks and some fruit trees. It has a small unregistered country house in need of renovation. The property has its own well, electric connection nearby & magnificent views towards nature and the mountains. A secluded location but the center of Coin is only a 15 min drive away. The access is by tarmac, until the last 500 meters of track.