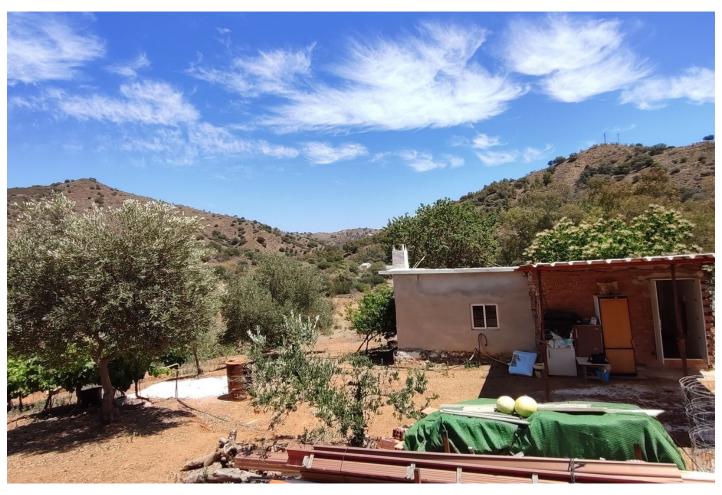

Printing day: 13th February

2025

Overview:Large plot of land situated in the area of Cortijo Benitez in Coin. The land which is bordering the river, consists of 34724m2 in which we find olive trees, oaks and some fruit trees. It has a small unregistered country house in need of renovation. The property has its own well, electric connection nearby & magnificent views towards nature and the mountains. A secluded location but the center of Coin is only a 15 min drive away. The access is by tarmac, until the last 500 meters of track.

Features:

Mountain views