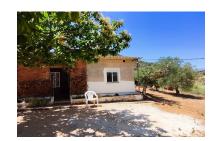

Printing day: 13th February

2025

Overview:Large plot of land situated in the area of Cortijo Benitez in Coin. The land which is bordering the river, consists of 34724m2 in which we find olive trees, oaks and some fruit trees. It has a small unregistered country house in need of renovation. The property has its own well, electric connection nearby & magnificent views towards nature and the mountains. A secluded location but the center of Coin is only a 15 min drive away. The access is by tarmac, until the last 500 meters of track.