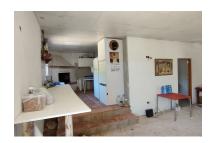

Printing day: 13th February

2025

Overview:Large plot of land situated in the area of Cortijo Benitez in Coin. The land which is bordering the river, consists of 34724m2 in which we find olive trees, oaks and some fruit trees. It has a small unregistered country house in need of renovation. The property has its own well, electric connection nearby & magnificent views towards nature and the mountains. A secluded location but the center of Coin is only a 15 min drive away. The access is by tarmac, until the last 500 meters of track.