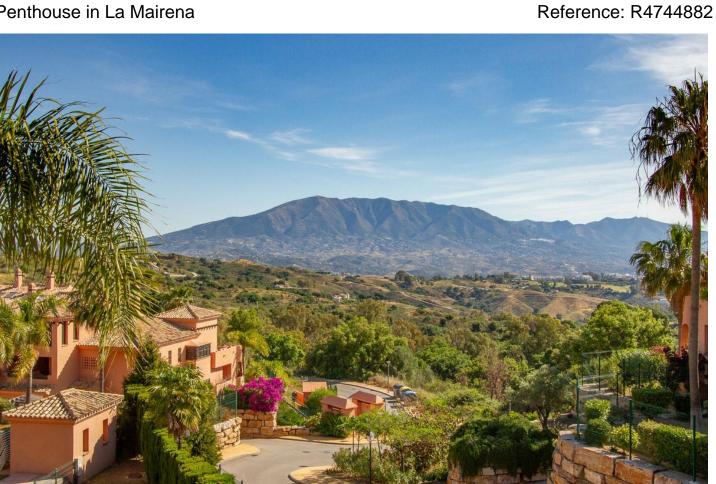

Overview:Wonderful corner two bedroom penthouse situated in the very popular and exclusive area of La Mairena just a few minutes drive from the coast. Superb panoramic views to sea and mountains with underground parking and storage. Many extras added by the current owners including working fireplace, glass curtains, new energy efficient boiler and air con system plus a very recent quality total bathroom refurbishment. Because of it's corner position the apartment benefits from sun throughout the day both in the winter and summer seasons. Immaculate order throughout with high quality fittings. Free access to the very impressive El Soto de Marbella leisure facilities including golf, gym, tennis etc and with it's own on site popular restaurant. The apartment benefits from super fast fibre optic internet. This is a great apartment very competitively priced. Viewing highly recommended. NEW PRICE NOW ONLY 299,000 EUROS FOR QUICK SALE. NO OFFERS