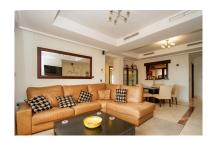

Overview:Wonderful corner two bedroom penthouse situated in the very popular and exclusive area of La Mairena just a few minutes drive from the coast. Superb panoramic views to sea and mountains with underground parking and storage. Many extras added by the current owners including working fireplace, glass curtains, new energy efficient boiler and air con system plus a very recent quality total bathroom refurbishment. Because of it's corner position the apartment benefits from sun throughout the day both in the winter and summer seasons. Immaculate order throughout with high quality fittings. Free access to the very impressive El Soto de Marbella leisure facilities including golf, gym, tennis etc and with it's own on site popular restaurant. The apartment benefits from super fast fibre optic internet. This is a great apartment very competitively priced. Viewing highly recommended. NEW PRICE NOW ONLY 299,000 EUROS FOR QUICK SALE. NO OFFERS