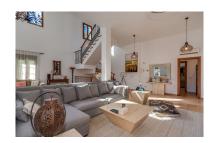

Overview:Monte mayor ,Detached Villa, Benahavís, Costa del Sol. 6 Bedrooms, 6 Bathrooms, Built 390 m², Terrace 150 m², Garden/Plot 2000 m². Setting : Mountain Pueblo, Close To Golf, Close To Forest, Urbanisation. Orientation : East. Condition : Excellent. Pool : Private. Climate Control : Air Conditioning, U/F Heating. Views : Sea, Mountain, Country, Forest. Features : Covered Terrace, Fitted Wardrobes, Private Terrace, WiFi, Sauna, Games Room, Storage Room, Ensuite Bathroom, Barbeque, Basement. Furniture : Fully Furnished. Kitchen : Fully Fitted. Garden : Private. Security : Gated Complex, 24 Hour Security. Utilities : Electricity, Telephone.