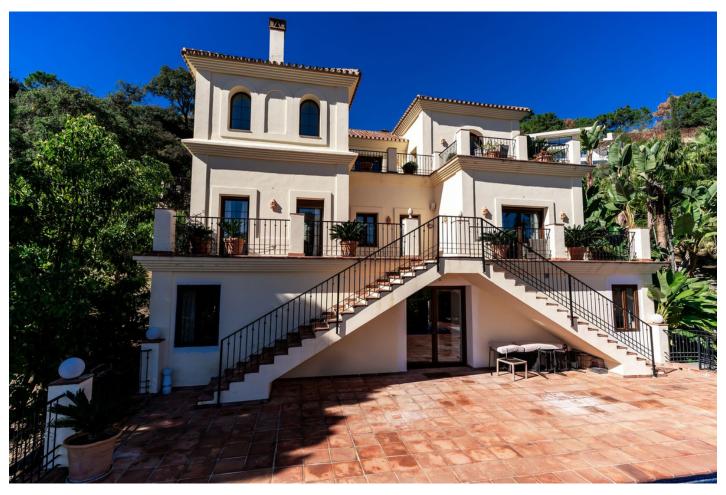

Villa in Benahavís Reference: R4742548

Bedrooms: 6

Status: Sale

Bathrooms: 6

Property Type: Villa

M<sup>2</sup>: 390

Parking places: by request

Price: 1,700,000 €
Printing day : 10th
September 2025

Overview:Monte mayor ,Detached Villa, Benahavís, Costa del Sol. 6 Bedrooms, 6 Bathrooms, Built 390 m², Terrace 150 m², Garden/Plot 2000 m². Setting : Mountain Pueblo, Close To Golf, Close To Forest, Urbanisation. Orientation : East. Condition : Excellent. Pool : Private. Climate Control : Air Conditioning, U/F Heating. Views : Sea, Mountain, Country, Forest. Features : Covered Terrace, Fitted Wardrobes, Private Terrace, WiFi, Sauna, Games Room, Storage Room, Ensuite Bathroom, Barbeque, Basement. Furniture : Fully Furnished. Kitchen : Fully Fitted. Garden : Private. Security : Gated Complex, 24 Hour Security. Utilities : Electricity, Telephone.