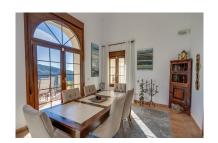

Overview:Monte mayor ,Detached Villa, Benahavís, Costa del Sol. 6 Bedrooms, 6 Bathrooms, Built 390 m², Terrace 150 m², Garden/Plot 2000 m². Setting : Mountain Pueblo, Close To Golf, Close To Forest, Urbanisation. Orientation : East. Condition : Excellent. Pool : Private. Climate Control : Air Conditioning, U/F Heating. Views : Sea, Mountain, Country, Forest. Features : Covered Terrace, Fitted Wardrobes, Private Terrace, WiFi, Sauna, Games Room, Storage Room, Ensuite Bathroom, Barbeque, Basement. Furniture : Fully Furnished. Kitchen : Fully Fitted. Garden : Private. Security : Gated Complex, 24 Hour Security. Utilities : Electricity, Telephone.