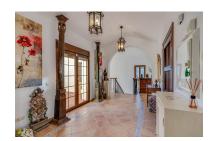

Overview:Monte mayor ,Detached Villa, Benahavís, Costa del Sol. 6 Bedrooms, 6 Bathrooms, Built 390 m², Terrace 150 m², Garden/Plot 2000 m². Setting : Mountain Pueblo, Close To Golf, Close To Forest, Urbanisation. Orientation : East. Condition : Excellent. Pool : Private. Climate Control : Air Conditioning, U/F Heating. Views : Sea, Mountain, Country, Forest. Features : Covered Terrace, Fitted Wardrobes, Private Terrace, WiFi, Sauna, Games Room, Storage Room, Ensuite Bathroom, Barbeque, Basement. Furniture : Fully Furnished. Kitchen : Fully Fitted. Garden : Private. Security : Gated Complex, 24 Hour Security. Utilities : Electricity, Telephone.