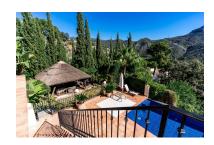

Overview:Monte mayor ,Detached Villa, Benahavís, Costa del Sol. 6 Bedrooms, 6 Bathrooms, Built 390 m², Terrace 150 m², Garden/Plot 2000 m². Setting : Mountain Pueblo, Close To Golf, Close To Forest, Urbanisation. Orientation : East. Condition : Excellent. Pool : Private. Climate Control : Air Conditioning, U/F Heating. Views : Sea, Mountain, Country, Forest. Features : Covered Terrace, Fitted Wardrobes, Private Terrace, WiFi, Sauna, Games Room, Storage Room, Ensuite Bathroom, Barbeque, Basement. Furniture : Fully Furnished. Kitchen : Fully Fitted. Garden : Private. Security : Gated Complex, 24 Hour Security. Utilities : Electricity, Telephone.

## Features:

Pool, Air conditioning, Sea views, Mountain views, None, Private garden, 24H Security