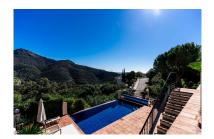

Overview:Monte mayor ,Detached Villa, Benahavís, Costa del Sol. 6 Bedrooms, 6 Bathrooms, Built 390 m², Terrace 150 m², Garden/Plot 2000 m². Setting : Mountain Pueblo, Close To Golf, Close To Forest, Urbanisation. Orientation : East. Condition : Excellent. Pool : Private. Climate Control : Air Conditioning, U/F Heating. Views : Sea, Mountain, Country, Forest. Features : Covered Terrace, Fitted Wardrobes, Private Terrace, WiFi, Sauna, Games Room, Storage Room, Ensuite Bathroom, Barbeque, Basement. Furniture : Fully Furnished. Kitchen : Fully Fitted. Garden : Private. Security : Gated Complex, 24 Hour Security. Utilities : Electricity, Telephone.

## Features:

Pool, Air conditioning, Sea views, Mountain views, None, Private garden, 24H Security