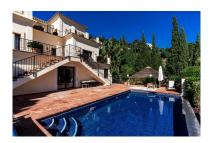

Overview:Monte mayor ,Detached Villa, Benahavís, Costa del Sol. 6 Bedrooms, 6 Bathrooms, Built 390 m², Terrace 150 m², Garden/Plot 2000 m². Setting : Mountain Pueblo, Close To Golf, Close To Forest, Urbanisation. Orientation : East. Condition : Excellent. Pool : Private. Climate Control : Air Conditioning, U/F Heating. Views : Sea, Mountain, Country, Forest. Features : Covered Terrace, Fitted Wardrobes, Private Terrace, WiFi, Sauna, Games Room, Storage Room, Ensuite Bathroom, Barbeque, Basement. Furniture : Fully Furnished. Kitchen : Fully Fitted. Garden : Private. Security : Gated Complex, 24 Hour Security. Utilities : Electricity, Telephone.

## Features:

Pool, Air conditioning, Sea views, Mountain views, None, Private garden, 24H Security