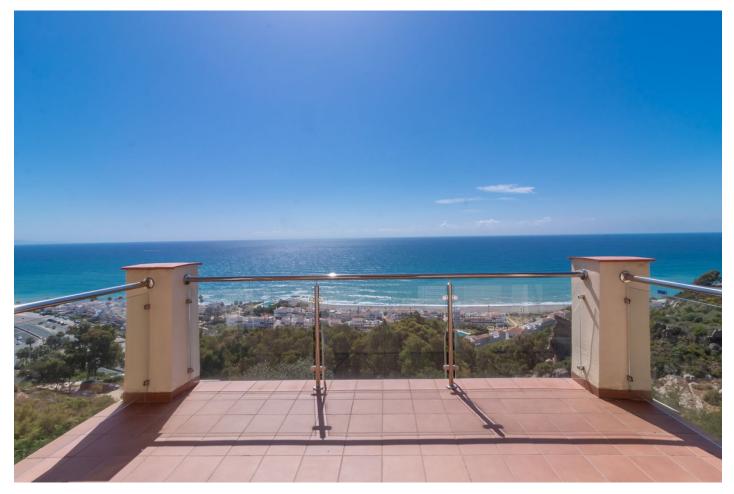

## Reference: R4741495

Bedrooms: 3 Status: Sale Bathrooms: 2 Property Type: Penthouse M<sup>2</sup>: 115 Parking places: by request Price: 425,000 € Printing day : 4th July 2025

Overview:Discover this exceptional corner penthouse located in the nice La Paloma area, offering breathtaking panoramic sea views. This spacious property features 3 bedrooms, each equipped with fitted wardrobes, and 2 bathrooms, including one en-suite. The fully fitted kitchen and the expansive terrace, accessible from the living/dining area and kitchen, provide seamless indoor-outdoor living. Enjoy the stunning sea views from the living/dining area, kitchen, master bedroom and terrace. The property includes an underground parking space and a storage room. Whether you're looking for a profitable rental investment or a permanent residence, this penthouse is an excellent choice. The urbanization is ideally situated just a few meters from Manilva's pristine beach, surrounded by numerous restaurants and beach bars. Sotogrande and La Duquesa are only a 5-minute drive away, while Gibraltar Airport is a convenient 25-minute drive, and Malaga Airport is just 60 minutes away. Viewing is highly recommended! Don't miss out on this fantastic opportunity.