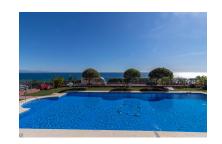

## Reference: R4741495

Bedrooms: 3 Status: Sale Bathrooms: 2 Property Type: Penthouse M<sup>2</sup>: 115 Parking places: by request Price: 425,000 € Printing day : 4th July 2025

Overview:Discover this exceptional corner penthouse located in the nice La Paloma area, offering breathtaking panoramic sea views. This spacious property features 3 bedrooms, each equipped with fitted wardrobes, and 2 bathrooms, including one en-suite. The fully fitted kitchen and the expansive terrace, accessible from the living/dining area and kitchen, provide seamless indoor-outdoor living. Enjoy the stunning sea views from the living/dining area, kitchen, master bedroom and terrace. The property includes an underground parking space and a storage room. Whether you're looking for a profitable rental investment or a permanent residence, this penthouse is an excellent choice. The urbanization is ideally situated just a few meters from Manilva's pristine beach, surrounded by numerous restaurants and beach bars. Sotogrande and La Duquesa are only a 5-minute drive away, while Gibraltar Airport is a convenient 25-minute drive, and Malaga Airport is just 60 minutes away. Viewing is highly recommended! Don't miss out on this fantastic opportunity.

Features:

Pool, Air conditioning, Heating, Sea views, Mountain views, Lift, None, Private garden, Alarm system, Parking, Holiday Home, Investment, Resale