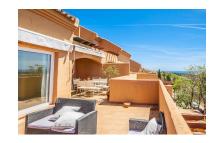

## Reference: R4713625

Bedrooms: 2 Status: Sale Bathrooms: 2 Property Type: Penthouse

M<sup>2</sup>: 105 Parking places: by request Price: 369,000 € Printing day : 22nd October 2024

Overview:Fantastically positioned property in the Santa Maria Golf area with stunning views over the Santa maria Golf course towards the sea. Situated on the second floor, this duplex apartment offers one bedroom with en-suite bathroom and a spacious lounge with fully fitted kitchen on the lower level and the second bedroom with bathroom on the upper level. There are several terraces on both levels with the main terrace area facing south west with gorgeous views of the golf, sea and mountains. The community is gated and offers underground parking and there are several outdoor swimming pools. The area of Elviria boasts local supermarkets, bars and restaurants and various well know beach restaurants.