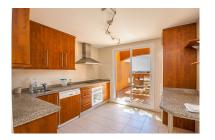

## Reference: R4713625

Bedrooms: 2 Status: Sale Bathrooms: 2 Property Type: Penthouse

M<sup>2</sup>: 105 Parking places: by request Price: 369,000 € Printing day : 22nd October 2024

Overview:Fantastically positioned property in the Santa Maria Golf area with stunning views over the Santa maria Golf course towards the sea. Situated on the second floor, this duplex apartment offers one bedroom with en-suite bathroom and a spacious lounge with fully fitted kitchen on the lower level and the second bedroom with bathroom on the upper level. There are several terraces on both levels with the main terrace area facing south west with gorgeous views of the golf, sea and mountains. The community is gated and offers underground parking and there are several outdoor swimming pools. The area of Elviria boasts local supermarkets, bars and restaurants and various well know beach restaurants.