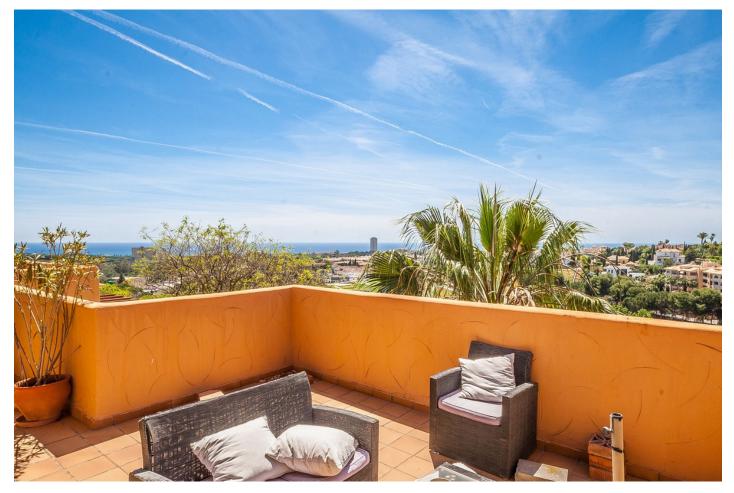

## Reference: R4713625

Bedrooms: 2 Status: Sale Bathrooms: 2 Property Type: Penthouse

M<sup>2</sup>: 105 Parking places: by request Price: 369,000 € Printing day : 22nd October 2024

Overview:Fantastically positioned property in the Santa Maria Golf area with stunning views over the Santa maria Golf course towards the sea. Situated on the second floor, this duplex apartment offers one bedroom with en-suite bathroom and a spacious lounge with fully fitted kitchen on the lower level and the second bedroom with bathroom on the upper level. There are several terraces on both levels with the main terrace area facing south west with gorgeous views of the golf, sea and mountains. The community is gated and offers underground parking and there are several outdoor swimming pools. The area of Elviria boasts local supermarkets, bars and restaurants and various well know beach restaurants.