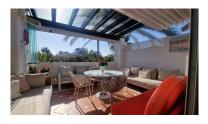

## Reference: R4707196

Bedrooms: 3 Status: Sale Bathrooms: 3

M²: 110

Property Type: Penthouse Parking places: by request

Price: 895,000 € Printing day : 4th September 2025

Overview:BEACHSIDE Marbella | Puerto Banús – Luxurious South-Facing Penthouse Discover this stunning modern penthouse in the exclusive residential area of Azalea Beach, just moments from Puerto Banús. Offering 3 bedrooms, 2 bathrooms, a guest toilet, and a sleek contemporary kitchen, this south-facing home is designed for comfort and style. Originally a 2-bedroom property, it has been cleverly reconfigured to maximize space, now featuring two spacious double bedrooms and a cozy single bedroom. The bathrooms are generously sized, while the guest toilet boasts a modern design. Step onto the sun-drenched terrace, equipped with electric awnings and glass curtains, perfect for year-round enjoyment. Set within a gated, boutique development, residents have access to beautifully landscaped gardens and a serene swimming pool. Enjoy an unbeatable location—just a 3-minute walk to Mistral Beach, the 5-star Guadalpin Banús Hotel, top restaurants, and essential amenities, with Puerto Banús only 15 minutes away on foot. A private parking space and storage room are included in the price. A rare opportunity to own a luxurious penthouse in one of Marbella's most sought-after beachside communities!