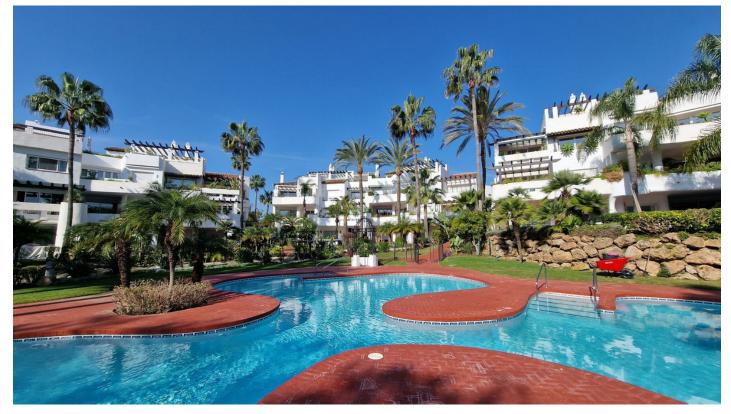

## Reference: R4707196

Bedrooms: 3 Status: Sale Bathrooms: 3

M²: 110

Property Type: Penthouse Parking places: by request

Price: 895,000 € Printing day : 4th September 2025

Overview:BEACHSIDE Marbella | Puerto Banús – Luxurious South-Facing Penthouse Discover this stunning modern penthouse in the exclusive residential area of Azalea Beach, just moments from Puerto Banús. Offering 3 bedrooms, 2 bathrooms, a guest toilet, and a sleek contemporary kitchen, this south-facing home is designed for comfort and style. Originally a 2-bedroom property, it has been cleverly reconfigured to maximize space, now featuring two spacious double bedrooms and a cozy single bedroom. The bathrooms are generously sized, while the guest toilet boasts a modern design. Step onto the sun-drenched terrace, equipped with electric awnings and glass curtains, perfect for year-round enjoyment. Set within a gated, boutique development, residents have access to beautifully landscaped gardens and a serene swimming pool. Enjoy an unbeatable location—just a 3-minute walk to Mistral Beach, the 5-star Guadalpin Banús Hotel, top restaurants, and essential amenities, with Puerto Banús only 15 minutes away on foot. A private parking space and storage room are included in the price. A rare opportunity to own a luxurious penthouse in one of Marbella's most sought-after beachside communities!

Features:

None, Pool, Air conditioning, Heating, Private garden, Lift, None, Parking, Luxury, Resale