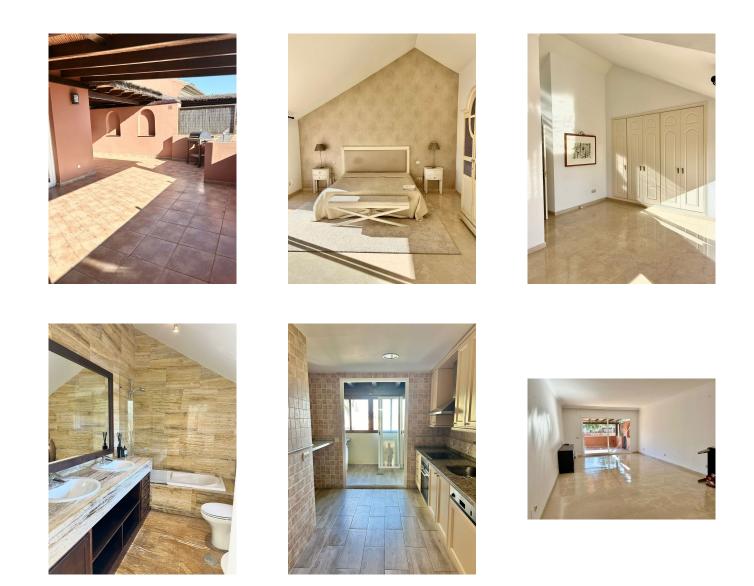

Overview:Discover this stunning high-end duplex, located just minutes from Puerto Banús and a short walk from the beach. With three elegant bedrooms and two terraces offering panoramic views of the lush gardens and sparkling communal pool, this penthouse duplex redefines the concept of coastal luxury. The master bedroom, located on the upper floor, features a luxurious en-suite bathroom and direct access to its own private terrace, while the other two bedrooms are located on the lower level, along with an additional bathroom and a guest toilet. The bright living room, also on the upper level, opens onto a large terrace, perfect for enjoying the views and the Mediterranean climate. Immerse yourself in the exclusive lifestyle of El Embrujo Playa in Marbella, a prestigious beachfront development built in 2003, offering a welcoming and secure community with its spacious common areas, two impressive pools, and 24-hour surveillance. Experience coastal luxury in one of the quietest and most sought-after residential areas of Puerto Banús.