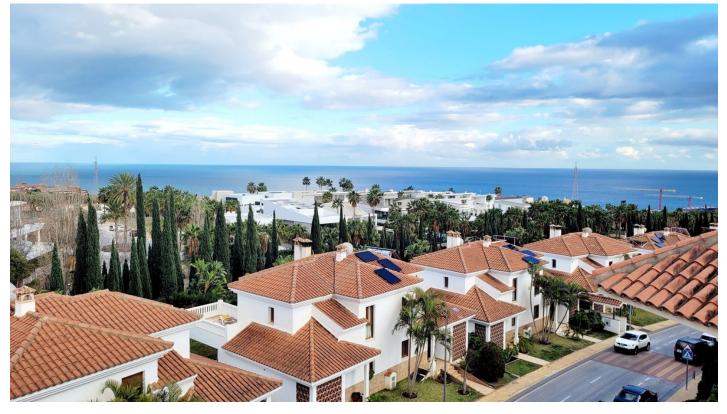

## Reference: R4673356

Bedrooms: 2 Status: Sale Bathrooms: 2

M²: 252

Price: 475,000 € Printing day : 18th October 2024

Status: Sale

Property Type: Penthouse

Parking places: by request

Overview:REDUCED FROM €525,000 - NOW ONLY €475,000! 106m2 build 9.81m2 covered terrace 136.85m2 open terrace Penthouse with fantastic sea and mountain views from a huge 136m2 wrap-around terrace with built in bar b que. Spacious, bright and airy the apartment features: Large lounge with open fireplace and large patio doors leading to the huge terrace: Kitchen, fitted with base and wall units and modern appliances; Master bedroom having fitted wardrobes, patio doors onto the terrace and full en-suite bathroom; Second bedroom with fitted wardrobes and patio door to the terrace; Second bathroom having walk-in shower; Outside is a huge terrace with stunning sea views and mountain views – part of the terrace is covered. There is garage parking and two communal pools set in large landscaped gardens with pond, tropical fish and turtles. Also a store room. The ubanisation offers a free bus service to Benalmadena Pueblo and to the beach and has 24hr security. The apartment has easy access to the A7 motorway and is located next to the famous Nagomi SPA and Double Tree Hilton Hotel. A must see property!