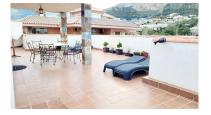

## Reference: R4673356

Bedrooms: 2 Status: Sale Bathrooms: 2

M²: 252

Price: 475,000 € Printing day : 18th October 2024

Status: Sale

Property Type: Penthouse

Parking places: by request

Overview:REDUCED FROM €525,000 - NOW ONLY €475,000! 106m2 build 9.81m2 covered terrace 136.85m2 open terrace Penthouse with fantastic sea and mountain views from a huge 136m2 wrap-around terrace with built in bar b que. Spacious, bright and airy the apartment features: Large lounge with open fireplace and large patio doors leading to the huge terrace: Kitchen, fitted with base and wall units and modern appliances; Master bedroom having fitted wardrobes, patio doors onto the terrace and full en-suite bathroom; Second bedroom with fitted wardrobes and patio door to the terrace; Second bathroom having walk-in shower; Outside is a huge terrace with stunning sea views and mountain views – part of the terrace is covered. There is garage parking and two communal pools set in large landscaped gardens with pond, tropical fish and turtles. Also a store room. The ubanisation offers a free bus service to Benalmadena Pueblo and to the beach and has 24hr security. The apartment has easy access to the A7 motorway and is located next to the famous Nagomi SPA and Double Tree Hilton Hotel. A must see property!