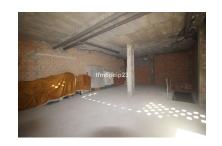

## Reference: R4672786

Bedrooms: by request

Status: Sale

Bathrooms: by request

M<sup>2</sup>: 191

Price: 265,000 € Printing day : 22nd October 2024

Property Type: Commercial Parking places: by request

Overview:COMMERCIAL PREMISES HUERTA NUEVA ESTEPONA \* Large premises distributed over two floors. The ground floor with access from the street has 76m2 from which there is access by a staircase to the basement with an area of **III**15m2. It also has the exclusive right to use the community patio. \* It is located a few steps from the Church El Carmen and the park. The area has a high density of resident population and great commercial activity. The seafront and promenada is just a 5-minute walk away. Commercial Premises, Estepona, Costa del Sol. Built 191 m<sup>2</sup>. Setting : Town, Close To Port, Close To Shops, Close To Sea, Close To Schools. Orientation : South West. Condition : New Construction. Features : Near Transport, Near Church. Category : Resale.