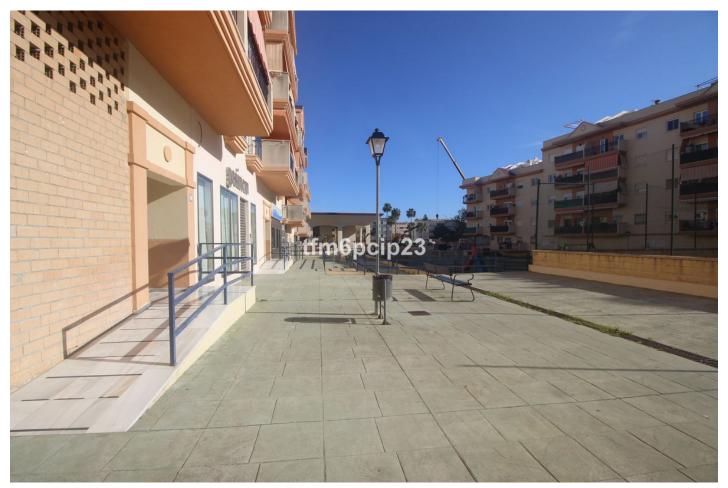

## Reference: R4672786

Bedrooms: by request

Status: Sale

Bathrooms: by request

M<sup>2</sup>: 191

Price: 265,000 € Printing day : 22nd October 2024

Property Type: Commercial Parking places: by request

Overview:COMMERCIAL PREMISES HUERTA NUEVA ESTEPONA \* Large premises distributed over two floors. The ground floor with access from the street has 76m2 from which there is access by a staircase to the basement with an area of **III**15m2. It also has the exclusive right to use the community patio. \* It is located a few steps from the Church El Carmen and the park. The area has a high density of resident population and great commercial activity. The seafront and promenada is just a 5-minute walk away. Commercial Premises, Estepona, Costa del Sol. Built 191 m<sup>2</sup>. Setting : Town, Close To Port, Close To Shops, Close To Sea, Close To Schools. Orientation : South West. Condition : New Construction. Features : Near Transport, Near Church. Category : Resale.