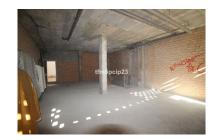

## Reference: R4672786

Bedrooms: by request

Status: Sale

Bathrooms: by request

M<sup>2</sup>: 191

Price: 265,000 € Printing day : 22nd October 2024

Property Type: Commercial Parking places: by request

Overview:COMMERCIAL PREMISES HUERTA NUEVA ESTEPONA \* Large premises distributed over two floors. The ground floor with access from the street has 76m2 from which there is access by a staircase to the basement with an area of **III**15m2. It also has the exclusive right to use the community patio. \* It is located a few steps from the Church El Carmen and the park. The area has a high density of resident population and great commercial activity. The seafront and promenada is just a 5-minute walk away. Commercial Premises, Estepona, Costa del Sol. Built 191 m<sup>2</sup>. Setting : Town, Close To Port, Close To Shops, Close To Sea, Close To Schools. Orientation : South West. Condition : New Construction. Features : Near Transport, Near Church. Category : Resale.