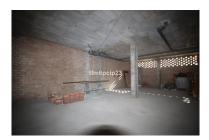

## Reference: R4672786

Bedrooms: by request

Status: Sale

Bathrooms: by request

M<sup>2</sup>: 191

Price: 265,000 € Printing day : 22nd October 2024

Property Type: Commercial Parking places: by request

Overview:COMMERCIAL PREMISES HUERTA NUEVA ESTEPONA \* Large premises distributed over two floors. The ground floor with access from the street has 76m2 from which there is access by a staircase to the basement with an area of **III**15m2. It also has the exclusive right to use the community patio. \* It is located a few steps from the Church El Carmen and the park. The area has a high density of resident population and great commercial activity. The seafront and promenada is just a 5-minute walk away. Commercial Premises, Estepona, Costa del Sol. Built 191 m<sup>2</sup>. Setting : Town, Close To Port, Close To Shops, Close To Sea, Close To Schools. Orientation : South West. Condition : New Construction. Features : Near Transport, Near Church. Category : Resale.