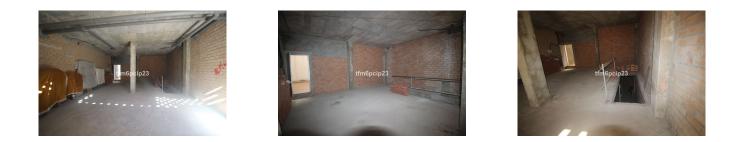

## Reference: R4672786

Bedrooms: by request

Status: Sale

Bathrooms: by request

M<sup>2</sup>: 191

Price: 265,000 € Printing day : 22nd October 2024

Property Type: Commercial Parking places: by request

Overview:COMMERCIAL PREMISES HUERTA NUEVA ESTEPONA \* Large premises distributed over two floors. The ground floor with access from the street has 76m2 from which there is access by a staircase to the basement with an area of **III**15m2. It also has the exclusive right to use the community patio. \* It is located a few steps from the Church El Carmen and the park. The area has a high density of resident population and great commercial activity. The seafront and promenada is just a 5-minute walk away. Commercial Premises, Estepona, Costa del Sol. Built 191 m<sup>2</sup>. Setting : Town, Close To Port, Close To Shops, Close To Sea, Close To Schools. Orientation : South West. Condition : New Construction. Features : Near Transport, Near Church. Category : Resale.