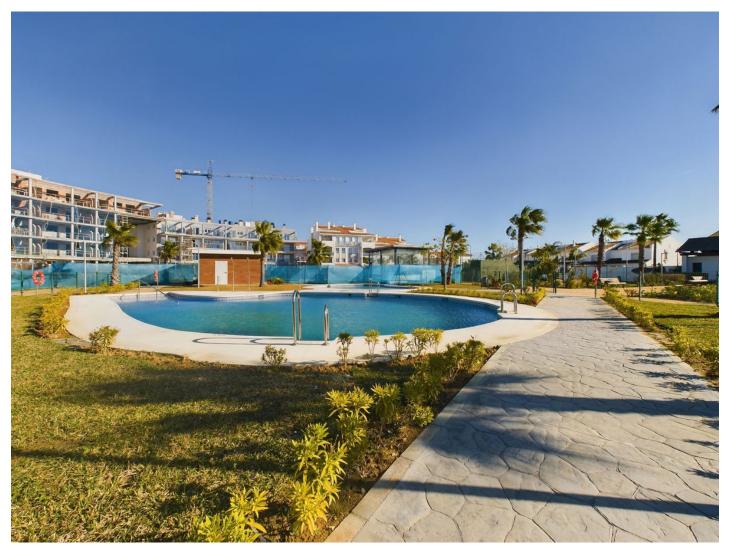

Printing day: 25th February

2025

Overview:YOUR BEACHSIDE RETREAT AWAITS!!!! An exquisite duplex penthouse, featuring 3 bedrooms and 2 bathrooms, is conveniently located just 200 meters from the beach. This stunning residence offers underground parking, air conditioning, full furnishing, captivating sea views, two pools plus a childrens pool, gymnasium under construction, a prime location, only a 5-minute drive from Puerto De La Duquesa and 15 minutes from Estepona. The Aldea Bistro Bar and local supermarket are only a 1 minute walk away, along with delightful beach bars nearby. Additionally, it is in close proximity to Valderrama, Real Club Sotogrande, and San Roque golf clubs. Gibraltar is a short 30-minute drive away, and Malaga airport can be reached within an hour. This property presents an excellent investment opportunity and serves as an ideal holiday retreat, appealing to golf enthusiasts and families alike.