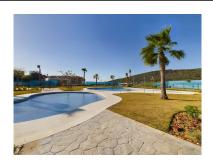

Printing day: 25th February

2025

Overview:YOUR BEACHSIDE RETREAT AWAITS!!!! An exquisite duplex penthouse, featuring 3 bedrooms and 2 bathrooms, is conveniently located just 200 meters from the beach. This stunning residence offers underground parking, air conditioning, full furnishing, captivating sea views, two pools plus a childrens pool, gymnasium under construction, a prime location, only a 5-minute drive from Puerto De La Duquesa and 15 minutes from Estepona. The Aldea Bistro Bar and local supermarket are only a 1 minute walk away, along with delightful beach bars nearby. Additionally, it is in close proximity to Valderrama, Real Club Sotogrande, and San Roque golf clubs. Gibraltar is a short 30-minute drive away, and Malaga airport can be reached within an hour. This property presents an excellent investment opportunity and serves as an ideal holiday retreat, appealing to golf enthusiasts and families alike.