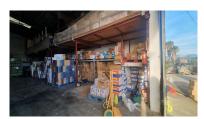

## Reference: R4631353

Bedrooms: by request Status: Sale Bathrooms: 1

M²: 567

Property Type: Commercial Parking places: by request

Price: 295,000 € Printing day : 22nd October 2024

Overview:Rustic Plot with Industrial Warehouses in a 3,000m<sup>2</sup> plot with AFO Certification thus providing legal compliance. The entire property is securely fenced. Key Features: Two Industrial Warehouses: The property comprises two single-storey industrial warehouses with a 495m<sup>2</sup> total constructed area. Warehouse 1 Amenities: Includes a bathroom and an office space of approximately 11m<sup>2</sup> on a mezzanine level, accessed via stairs. Additional Storage Spaces: There are two warehouses and two covered sheds, totalling 145m<sup>2</sup> (computed at 50% covered area). Water Storage: The property boasts three cisterns with capacities of 60,000 litres, 20,000 litres, and 10,000 litres, in addition to well water and town water sources. Easy Access: The property is easily accessible, facilitating varied use of the installations.