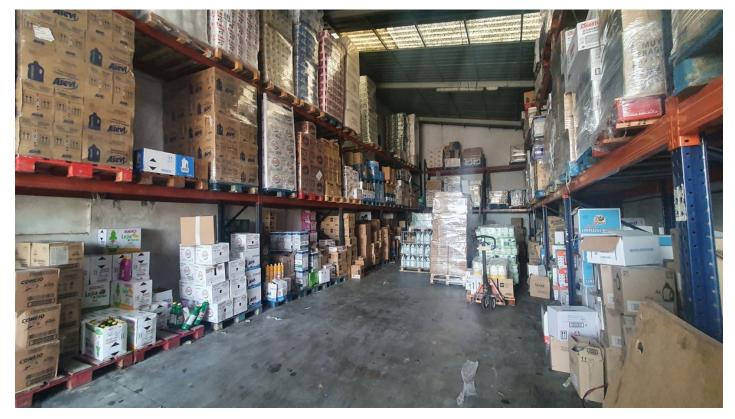

## Reference: R4631353

Bedrooms: by request Status: Sale Bathrooms: 1

M²: 567

Property Type: Commercial Parking places: by request

Price: 295,000 € Printing day : 22nd October 2024

Overview:Rustic Plot with Industrial Warehouses in a 3,000m<sup>2</sup> plot with AFO Certification thus providing legal compliance. The entire property is securely fenced. Key Features: Two Industrial Warehouses: The property comprises two single-storey industrial warehouses with a 495m<sup>2</sup> total constructed area. Warehouse 1 Amenities: Includes a bathroom and an office space of approximately 11m<sup>2</sup> on a mezzanine level, accessed via stairs. Additional Storage Spaces: There are two warehouses and two covered sheds, totalling 145m<sup>2</sup> (computed at 50% covered area). Water Storage: The property boasts three cisterns with capacities of 60,000 litres, 20,000 litres, and 10,000 litres, in addition to well water and town water sources. Easy Access: The property is easily accessible, facilitating varied use of the installations.