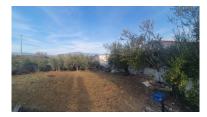

## Reference: R4631353

Bedrooms: by request Status: Sale Bathrooms: 1

M²: 567

Property Type: Commercial Parking places: by request

Price: 295,000 € Printing day : 22nd October 2024

Overview:Rustic Plot with Industrial Warehouses in a 3,000m<sup>2</sup> plot with AFO Certification thus providing legal compliance. The entire property is securely fenced. Key Features: Two Industrial Warehouses: The property comprises two single-storey industrial warehouses with a 495m<sup>2</sup> total constructed area. Warehouse 1 Amenities: Includes a bathroom and an office space of approximately 11m<sup>2</sup> on a mezzanine level, accessed via stairs. Additional Storage Spaces: There are two warehouses and two covered sheds, totalling 145m<sup>2</sup> (computed at 50% covered area). Water Storage: The property boasts three cisterns with capacities of 60,000 litres, 20,000 litres, and 10,000 litres, in addition to well water and town water sources. Easy Access: The property is easily accessible, facilitating varied use of the installations.