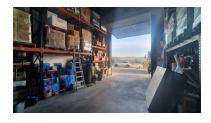

## Reference: R4631353

Bedrooms: by request Status: Sale Bathrooms: 1

M²: 567

Property Type: Commercial Parking places: by request

Price: 295,000 € Printing day : 22nd October 2024

Overview:Rustic Plot with Industrial Warehouses in a 3,000m<sup>2</sup> plot with AFO Certification thus providing legal compliance. The entire property is securely fenced. Key Features: Two Industrial Warehouses: The property comprises two single-storey industrial warehouses with a 495m<sup>2</sup> total constructed area. Warehouse 1 Amenities: Includes a bathroom and an office space of approximately 11m<sup>2</sup> on a mezzanine level, accessed via stairs. Additional Storage Spaces: There are two warehouses and two covered sheds, totalling 145m<sup>2</sup> (computed at 50% covered area). Water Storage: The property boasts three cisterns with capacities of 60,000 litres, 20,000 litres, and 10,000 litres, in addition to well water and town water sources. Easy Access: The property is easily accessible, facilitating varied use of the installations.